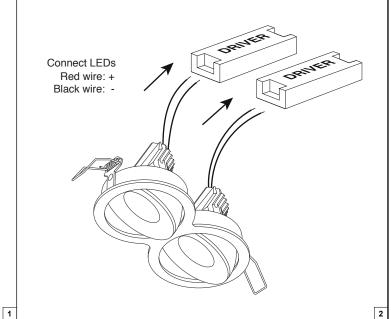

## **Titan Double** Oval / 8-shaped / Rectangle

- Instructions:
  1. Drill a hole in the ceiling
  2. Connect LEDs to drivers
  3. Connect 230V to drivers
  4. Insert drivers and luminaire into ceiling