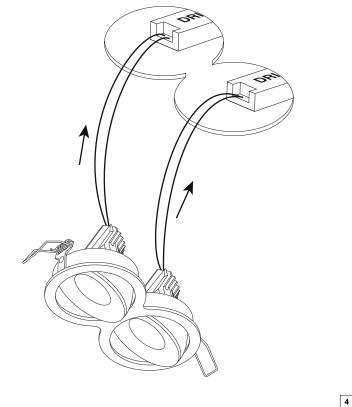

## **Titan Double** Oval / 8-shaped / Rectangle

- Instructions:
  1. Drill a hole in the ceiling
  2. Connect LEDs to drivers
  3. Connect 230V to drivers
  4. Insert drivers and luminaire into ceiling