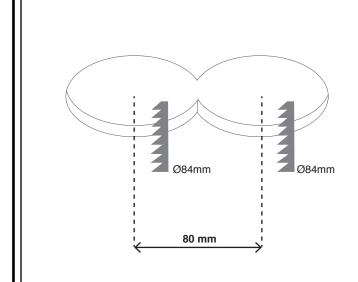

## **Titan Double** Oval / 8-shaped / Rectangle

- Instructions:
  1. Drill a hole in the ceiling
  2. Connect LEDs to drivers
  3. Connect 230V to drivers
  4. Insert drivers and luminaire into ceiling