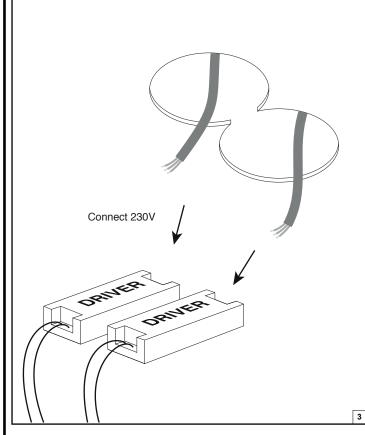

## **Titan Double** Oval / 8-shaped / Rectangle

- Instructions:
  1. Drill a hole in the ceiling
  2. Connect LEDs to drivers
  3. Connect 230V to drivers
  4. Insert drivers and luminaire into ceiling