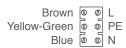

iling

3. Pull steel wire through bottom part

4. Reassemble fixation with steel wire hanging out

4. Reassemble fixation with steel wire nanging out
Hang luminaire
5. Put wires into wire-locks and adjust height by pushing in the wire entrance.
Connect power
6. Disassemble ceiling connecting box
7. Mount bracket to ceiling
8-9. Place cable through box
10. Connect cable t0 230V
11. Reassemble ceiling connecting box

Forward voltages and nominal drive currents are mentioned on the label supplied with the product or can be found in the technical datasheet of the product.

Always use the correct driver.
Always install the driver according to the wiring schematics supplied with the driver.
Always check if multi-current drivers are set to the correct output current.



#### Non dim & Mains dim



## 1-10V dim (Titan Box Double only)

| Black<br>Yellow-Green<br>Blue | விவி | 9,9,9, | N |
|-------------------------------|------|--------|---|
| Brown                         |      | 9      | L |

## Push dim (Titan Box Double only)

|              | @ | Ø |            |
|--------------|---|---|------------|
| Black        |   | 9 | Push Btn L |
| Yellow-Green | 1 | Φ | PE         |
| Blue         | 0 | و | N          |
| Brown        | Φ | • | L          |

# DALI dim (Titan Box Double only)

| Grey         | Ø | <b>Ø</b> | DA - |
|--------------|---|----------|------|
| Black        | 0 | •        | DA + |
| Yellow-Green | 0 | 9        | PE   |
| Blue         | 6 | •        | Ν    |
| Brown        |   | 9        | L    |



Always follow the instructions described in this document