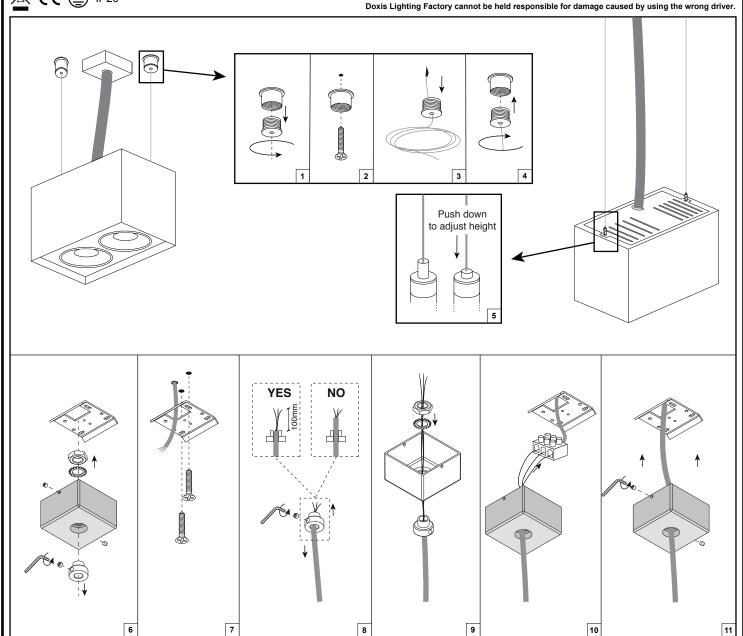

#### **Titan Box Single & Double** Suspended

Instructions:
Install ceiling fixation

1. Disassemble ceiling fixation

2. Mount top part to ceiling

3. Pull steel wire through bottom part

4. Reassemble fixation with steel wire hanging out

4. Reassemble fixation with steel wire nanging out
Hang luminaire
5. Put wires into wire-locks and adjust height by pushing in the wire entrance.
Connect power
6. Disassemble ceiling connecting box
7. Mount bracket to ceiling
8-9. Place cable through box
10. Connect cable t0 230V
11. Reassemble ceiling connecting box