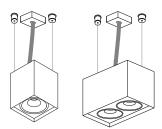

#### **Titan Box Single & Double** Suspended

Instructions:
Install ceiling fixation

1. Disassemble ceiling fixation

2. Mount top part to ceiling

3. Pull steel wire through bottom part

4. Reassemble fixation with steel wire hanging out