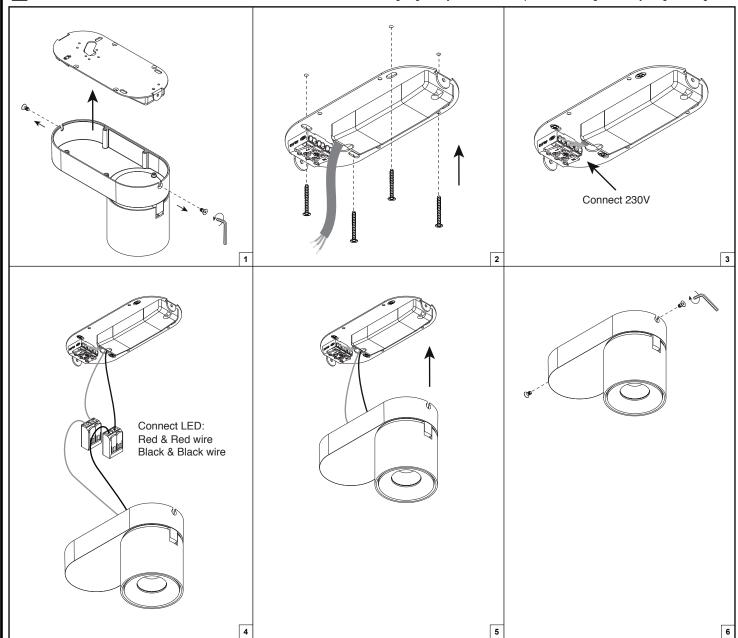

**▼ (€** 🕒 IP20

Instructions:

Instructions:
Remove mounting plate from bottom of luminaire
Pull cable through mounting plate and screw mounting plate onto ceiling
Connect 230V
Connect LED
Slide luminaire onto mounting plate
Fix luminaire to mounting plate using screws on the side