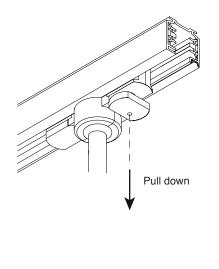

## Select phase 1 or phase 2

## Titan 3-Phase

Instructions:
Place adapter inside 3-phase rail
Lock adapter
Selecte the correct phase
Rotate clockwise for phase 1
Rotate counter clockwise for phase 2
Pull out and rotate counter clockwise for phase 3
Pull out and rotate clockwise for setting to Neutral