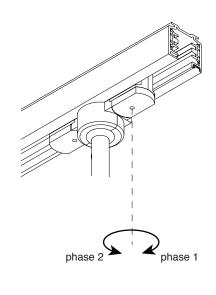

## Titan 3-Phase

Instructions:
Place adapter inside 3-phase rail
Lock adapter
Selecte the correct phase
Rotate clockwise for phase 1
Rotate counter clockwise for phase 2
Pull out and rotate counter clockwise for phase 3
Pull out and rotate clockwise for setting to Neutral

## Select phase 1 or phase 2

## Select phase 3 or set to Neutral