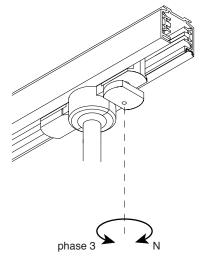

## Select phase 3 or set to Neutral

## Titan 3-Phase

Instructions:
Place adapter inside 3-phase rail
Lock adapter
Selecte the correct phase
Rotate clockwise for phase 1
Rotate counter clockwise for phase 2
Pull out and rotate counter clockwise for phase 3
Pull out and rotate clockwise for setting to Neutral