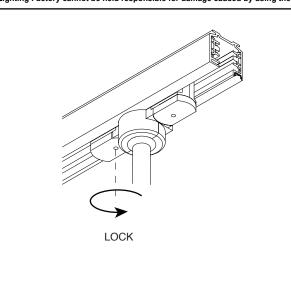

## Titan 3-Phase

Instructions:
Place adapter inside 3-phase rail
Lock adapter
Selecte the correct phase
Rotate clockwise for phase 1
Rotate counter clockwise for phase 2
Pull out and rotate counter clockwise for phase 3
Pull out and rotate clockwise for setting to Neutral