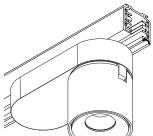

## Titan 3-Phase

Instructions:
Place adapter inside 3-phase rail
Lock adapter
Selecte the correct phase
Rotate clockwise for phase 1
Rotate counter clockwise for phase 2
Pull out and rotate counter clockwise for phase 3
Pull out and rotate clockwise for setting to Neutral