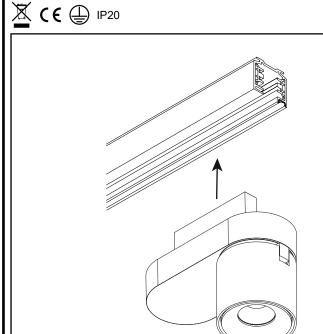

## Titan 3-Phase

Instructions:
Place adapter inside 3-phase rail
Lock adapter
Selecte the correct phase
Rotate clockwise for phase 1
Rotate counter clockwise for phase 2
Pull out and rotate counter clockwise for phase 3
Pull out and rotate clockwise for setting to Neutral