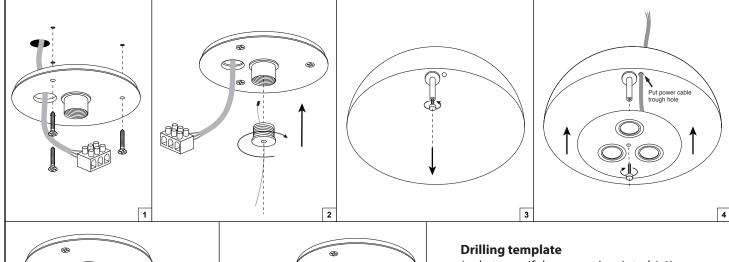

## Dome / Globe / Apollo 🗵 ( € 🕒 IP20

- 1. Pull cable trough ceiling mounting plate en fix mounting plate to ceiling using screws
- Pull wire trough wire holder en screw wire holder onto the mounting plate
   Remove the screw from the shaft inside the luminaire.
- 4A. Pull powercable through luminaire housing 4B. Attach downlight plate to the shaft
- 5A. Screw wire lock onto top of luminaire housing
- 5B. Pull suspension wire through ceiling box housing
- 5C Insert suspension wire into wire lock on the luminaire
- 5D. Connect power supply
- 6A. Place ceiling box housing over ceiling mounting plate
- 6B. Attach ceiling box housing to ceiling mounting plate using screws on the side