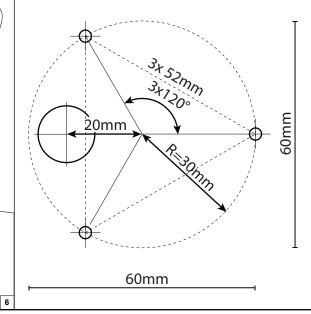

5

(only to use if document is printed 1:1)

Please check if the "60mm" lines are exactly 60mm before using the template for drilling.