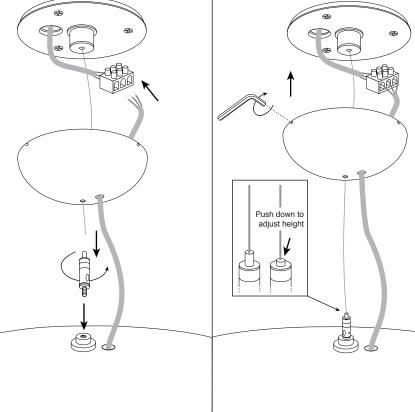

## Dome / Globe / Apollo 🗵 ( € 🕒 IP20

- 1. Pull cable trough ceiling mounting plate en fix mounting plate to ceiling using screws
- Pull wire trough wire holder en screw wire holder onto the mounting plate
   Remove the screw from the shaft inside the luminaire.
- 4A. Pull powercable through luminaire housing 4B. Attach downlight plate to the shaft
- 5A. Screw wire lock onto top of luminaire housing
- 5B. Pull suspension wire through ceiling box housing
- 5C Insert suspension wire into wire lock on the luminaire
- 5D. Connect power supply
- 6A. Place ceiling box housing over ceiling mounting plate
- 6B. Attach ceiling box housing to ceiling mounting plate using screws on the side