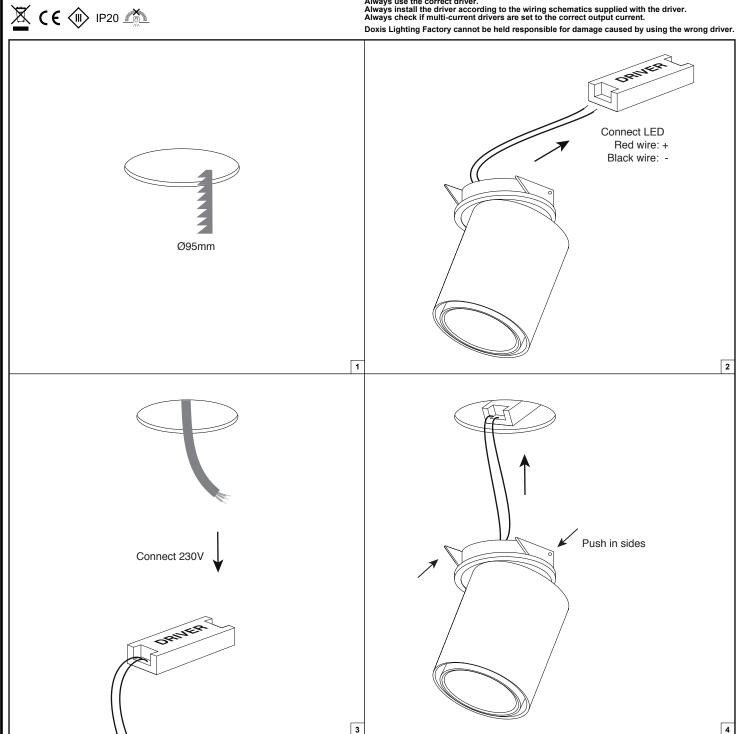

- Instructions:

  1. Drill a hole in the ceiling
  2. Connect LED to driver
  3. Connect 230V to driver
  4. Insert driver and trapezium springs into ceiling

Forward voltages and nominal drive currents are mentioned on the label supplied with the product or can be found in the technical datasheet of the product.

Always use the correct driver.
Always install the driver according to the wiring schematics supplied with the driver.
Always check if multi-current drivers are set to the correct output current.

Always follow the instructions described in this document and store this document for future reference.