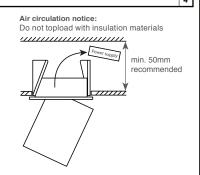

rrents are mentioned on the label supplied with the product or can be found in the technical datasheet of the product.

Always use the correct driver.
Always install the driver according to the wiring schematics supplied with the driver.
Always check if multi-current drivers are set to the correct output current.





Always follow the instructions described in this document and store this document for future reference.

Do not touch LED surface. Warranty void if LED contact has taken place. Only to be installed by a qualified electrician.

Always make sure power is completely switched off when working on luminaire.

Doxis Lighting Factory NV cannot be held responsible for any damage caused by incorrect installation, modification, reparation or incorrect application/usage of the product.