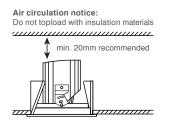

schematics supplied with the driver.
Always check if multi-current drivers are set to the correct output current.

Doxis Lighting Factory cannot be held responsible for damage caused by using the wrong driver.





Atlas Fix: Ø95mm

Atlas Mix Round: Ø114mm Atlas Mix Square: 114x114mm Atlas Mix 150: Ø114-145mm









Always follow the instructions described in this document and store this document for future reference. Do not touch LED surface. Warranty void if LED contact has taken place. Only to be installed by a qualified electrician.

Always make sure power is completely switched off when working on luminaire.

Doxis Lighting Factory NV cannot be held responsible for any damage caused by incorrect installation, modification, reparation or incorrect application/usage of the product.