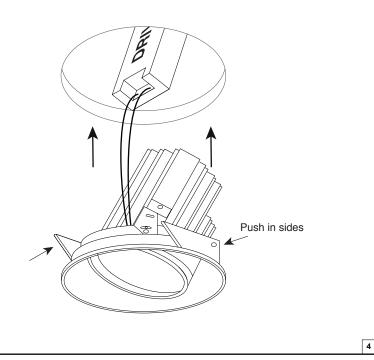

## **Atlas Fix** Atlas Mix (Round - Square - 150)

- Drill a hole in the ceiling
   Connect LED to driver
   Connect 230V to driver
   Insert driver and spot into ceiling

2

Always use the correct driver.
Always install the driver according to the wiring schematics supplied with the driver.
Always check if multi-current drivers are set to the correct output current.