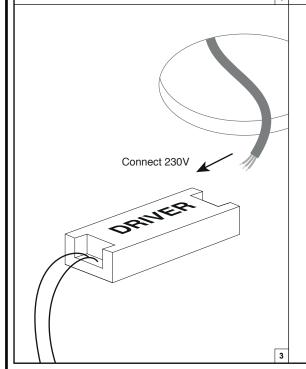

## **Atlas Fix** Atlas Mix (Round - Square - 150)

- Drill a hole in the ceiling
   Connect LED to driver
   Connect 230V to driver
   Insert driver and spot into ceiling

2

Always use the correct driver.
Always install the driver according to the wiring schematics supplied with the driver.
Always check if multi-current drivers are set to the correct output current.