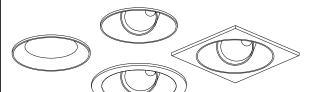

## **Atlas Fix** Atlas Mix (Round - Square - 150)

- Drill a hole in the ceiling
   Connect LED to driver
   Connect 230V to driver
   Insert driver and spot into ceiling

2

Always use the correct driver.
Always install the driver according to the wiring schematics supplied with the driver.
Always check if multi-current drivers are set to the correct output current.

Doxis Lighting Factory cannot be held responsible for damage caused by using the wrong driver.

Atlas Fix: Ø95mm

Atlas Mix Round: Ø114mm Atlas Mix Square: 114x114mm Atlas Mix 150: Ø114-145mm

Always follow the instructions described in this document and store this document for future reference. Do not touch LED surface. Warranty void if LED contact has taken place. Only to be installed by a qualified electrician.