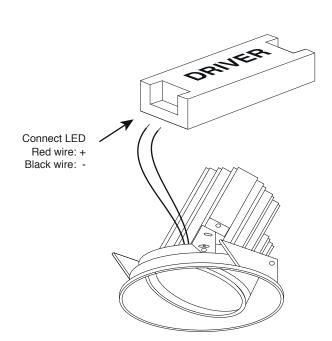

## **Atlas Fix** Atlas Mix (Round - Square - 150)

- Drill a hole in the ceiling
   Connect LED to driver
   Connect 230V to driver
   Insert driver and spot into ceiling

2

Always use the correct driver.
Always install the driver according to the wiring schematics supplied with the driver.
Always check if multi-current drivers are set to the correct output current.