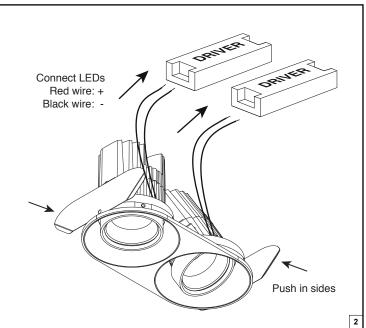

## **Atlas Double** Oval / Rectangle

- Instructions:
  1. Drill a hole in the ceiling
  2. Connect LEDs to drivers
  3. Connect 230V to drivers
  4. Insert drivers and luminaire into ceiling

Forward voltages and nominal drive currents are mentioned on the label supplied with the product or can be found in the technical datasheet of the product.

## <u>∕N</u> Attention‼

Always follow the instructions described in this document and store this document for future reference. Do not touch LED surface. Warranty void if LED contact has taken place. Only to be installed by a qualified electrician.