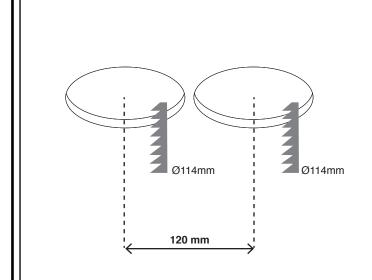

## **Atlas Double** Oval / Rectangle

- Instructions:
  1. Drill a hole in the ceiling
  2. Connect LEDs to drivers
  3. Connect 230V to drivers
  4. Insert drivers and luminaire into ceiling

Forward voltages and nominal drive currents are mentioned on the label supplied with the product or can be found in the technical datasheet of the product.