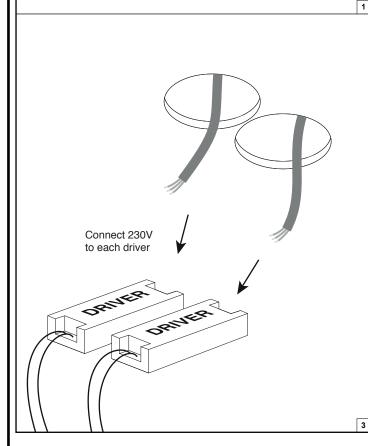

## **Atlas Double** Oval / Rectangle

- Instructions:
  1. Drill a hole in the ceiling
  2. Connect LEDs to drivers
  3. Connect 230V to drivers
  4. Insert drivers and luminaire into ceiling

Forward voltages and nominal drive currents are mentioned on the label supplied with the product or can be found in the technical datasheet of the product.