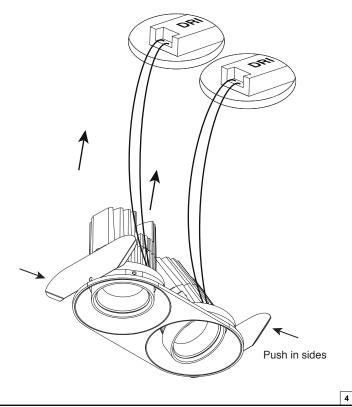

## **Atlas Double** Oval / Rectangle

- Instructions:
  1. Drill a hole in the ceiling
  2. Connect LEDs to drivers
  3. Connect 230V to drivers
  4. Insert drivers and luminaire into ceiling

Forward voltages and nominal drive currents are mentioned on the label supplied with the product or can be found in the technical datasheet of the product.