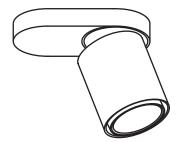

## Atlas Base Single - Double

## Placing lightsource

- Place mountingpiece to ceiling
   Connect LED to driver / Connect 230V to driver
- 3. Place item over mountingpiece / Fasten screws

3