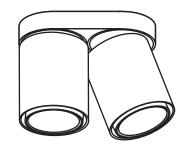

## Atlas Base Single - Double

## Placing lightsource

- Place mountingpiece to ceiling
   Connect LED to driver / Connect 230V to driver
- 3. Place item over mountingpiece / Fasten screws

3