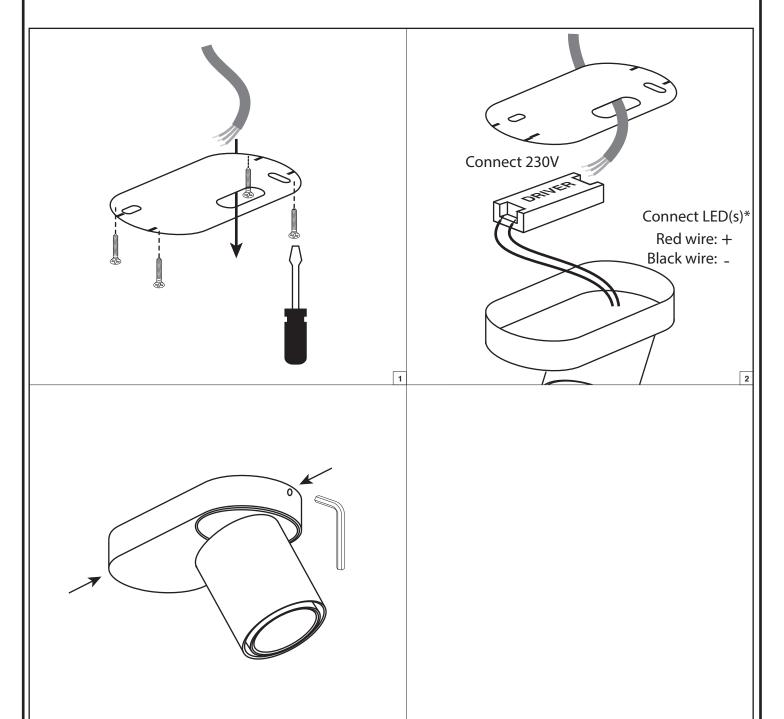

## Placing lightsource

- Place mountingpiece to ceiling
   Connect LED to driver / Connect 230V to driver
- 3. Place item over mountingpiece / Fasten screws

3

## Attention!!

De very careful with LEDs when working on product!
Do not touch LED surface. Do not let tools come in contact with LED surface. Warranty void if LED contact has taken place.

Only to be installed by a qualified electrician. Always make sure power is completely switched off when working on luminaire.