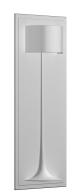

PHYSICAL Weight (kg)

28

**Soft Spun LED Large** designed by Sebastian Wrong

Recessed luminaire for LED lamp. Non-dimmable 220/240V power supply included.

SA.5007.1B Raw

**Soft Spun LED Large** designed by Sebastian Wrong

Recessed luminaire for LED lamp. Non-dimmable 220/240V power supply included.

SA.5007.1B Raw