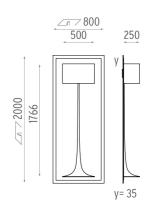

PHYSICAL Weight (kg)

28

**Soft Spun LED Large** designed by Sebastian Wrong

Recessed luminaire for LED lamp. Non-dimmable 220/240V power supply included.

SA.5007.1B Raw

**Soft Spun LED Large** designed by Sebastian Wrong

Recessed luminaire for LED lamp. Non-dimmable 220/240V power supply included.

SA.5007.1B Raw