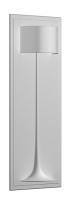

PHYSICAL Weight (kg)

28

**Soft Spun LED Large** designed by Sebastian Wrong

Recessed luminaire for LED lamp. Non-dimmable 220/240V power supply included.

SA.5007.1B Raw

**Soft Spun LED Large** designed by Sebastian Wrong

Recessed luminaire for LED lamp. Non-dimmable 220/240V power supply included.

SA.5007.1B Raw