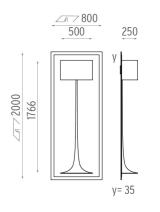

PHYSICAL Weight (kg)

28

**Soft Spun LED Large** designed by Sebastian Wrong

Recessed luminaire for LED lamp. Non-dimmable 220/240V power supply included.

SA.5007.1B Raw

**Soft Spun LED Large** designed by Sebastian Wrong

Recessed luminaire for LED lamp. Non-dimmable 220/240V power supply included.

SA.5007.1B Raw