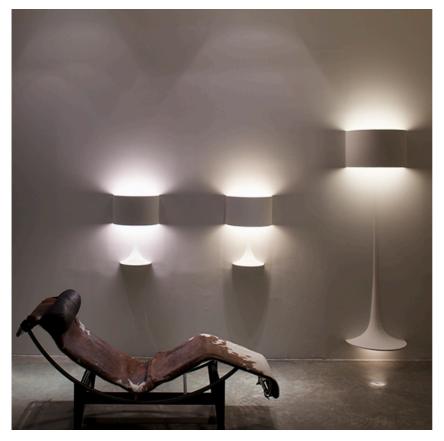

PHYSICAL Weight (kg)

28

**Soft Spun LED Large** designed by Sebastian Wrong

Recessed luminaire for LED lamp. Non-dimmable 220/240V power supply included.

SA.5007.1B Raw

**Soft Spun LED Large** designed by Sebastian Wrong

Recessed luminaire for LED lamp. Non-dimmable 220/240V power supply included.

SA.5007.1B Raw