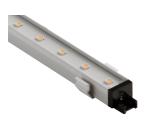

PHYSICAL Weight (kg)

28

**Soft Spun LED Large** designed by Sebastian Wrong

Recessed luminaire for LED lamp. Non-dimmable 220/240V power supply included.

SA.5007.1B Raw

**Soft Spun LED Large** designed by Sebastian Wrong

Recessed luminaire for LED lamp. Non-dimmable 220/240V power supply included.

SA.5007.1B Raw