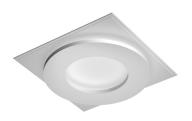

# USL 900 Disk On

designed by FLOS Soft Architecture

Soft technology semi-recessed luminaire for ceiling or wall mounting.
Direct lighting with LED lamps.
Control gear not included in LED versions (downloads).

### USL 900 Disk On

designed by FLOS Soft Architecture

Soft technology semi-recessed luminaire for ceiling or wall mounting. Direct lighting with LED lamps. Control gear not included in LED versions (downloads).