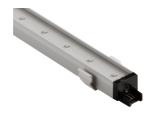

# USL 900 Disk On

designed by FLOS Soft Architecture

Soft technology semi-recessed luminaire for ceiling or wall mounting.
Direct lighting with LED lamps.
Control gear not included in LED versions (downloads).

### USL 900 Disk On

designed by FLOS Soft Architecture

Soft technology semi-recessed luminaire for ceiling or wall mounting. Direct lighting with LED lamps. Control gear not included in LED versions (downloads).