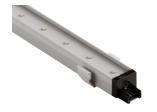

# USL 900 Disk On

designed by FLOS Soft Architecture

Soft technology semi-recessed luminaire for ceiling or wall mounting.
Direct lighting with LED lamps.
Control gear not included in LED versions (downloads).

### USL 900 Disk On

designed by FLOS Soft Architecture

Soft technology semi-recessed luminaire for ceiling or wall mounting. Direct lighting with LED lamps. Control gear not included in LED versions (downloads).