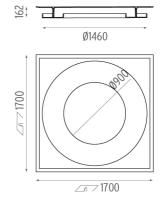

# USL 900 Disk On

designed by FLOS Soft Architecture

Soft technology semi-recessed luminaire for ceiling or wall mounting.
Direct lighting with LED lamps.
Control gear not included in LED versions (downloads).

### USL 900 Disk On

designed by FLOS Soft Architecture

Soft technology semi-recessed luminaire for ceiling or wall mounting. Direct lighting with LED lamps. Control gear not included in LED versions (downloads).