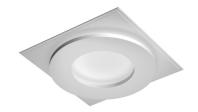

# USL 900 Disk On

designed by FLOS Soft Architecture

Soft technology semi-recessed luminaire for ceiling or wall mounting.
Direct lighting with LED lamps.
Control gear not included in LED versions (downloads).

### USL 900 Disk On

designed by FLOS Soft Architecture

Soft technology semi-recessed luminaire for ceiling or wall mounting. Direct lighting with LED lamps. Control gear not included in LED versions (downloads).