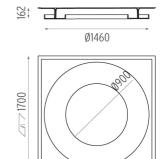

#### **USL 900 DISK ON**

LED RGB. Internal: 22,75W (13  $\times$  1,75W) / External: 31,5W (18  $\times$  1,75W) Lamps description

**Environment** 

Notes LED versions only available for ceiling installation. Ask Flos technical dep. for wall installation.



**Aiming** Fixed Light distribution symmetry Direct



Transformer availability Separate item **Transformer mounting** Remote Transformer type Electronic Without **Emergency** Insulation class Class III



Weight (kg) 70





# USL 900 Disk On

designed by FLOS Soft Architecture

Soft technology semi-recessed luminaire for ceiling or wall mounting.
Direct lighting with LED lamps.
Control gear not included in LED versions (downloads).



SA.4006.6B100 Raw



<u>\_1700</u>

#### **CERTIFICATIONS**









info@flos.it www.flos.com



## USL 900 Disk On . Lamps





**LED RGB 1.4W** 

Lamp Watt:

1.4 W

Lamp category:

LED

Lamp type:

LED RGB

**LED RGB 2.8W** 

Lamp Watt:

2.8 W

Lamp category:

LED

Lamp type:

LED RGB



### USL 900 Disk On

designed by FLOS Soft Architecture

Soft technology semi-recessed luminaire for ceiling or wall mounting. Direct lighting with LED lamps. Control gear not included in LED versions (downloads).



SA.4006.6B100 Raw



### **CERTIFICATIONS**