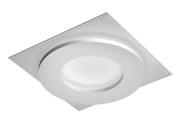

### USL 900 Disk On designed by FLOS Soft Architecture

Soft technology semi-recessed luminaire for ceiling or wall mounting. Direct lighting with LED lamps. Control gear not included in LED versions (downloads).

USL 900 Disk On designed by FLOS Soft Architecture

Soft technology semi-recessed luminaire for ceiling or wall mounting. Direct lighting with LED lamps. Control gear not included in LED versions (downloads).