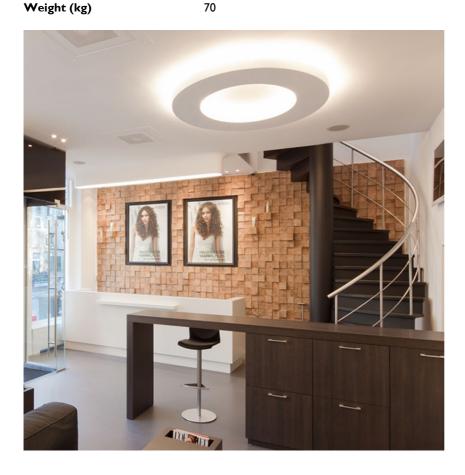

### USL 900 Disk On designed by FLOS Soft Architecture

Soft technology semi-recessed luminaire for ceiling or wall mounting. Direct lighting with LED lamps. Control gear not included in LED versions (downloads).

USL 900 Disk On designed by FLOS Soft Architecture

Soft technology semi-recessed luminaire for ceiling or wall mounting. Direct lighting with LED lamps. Control gear not included in LED versions (downloads).