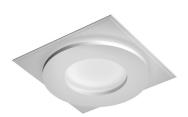

### USL 900 Disk On designed by FLOS Soft Architecture

Soft technology semi-recessed luminaire for ceiling or wall mounting. Direct lighting with LED lamps. Control gear not included in LED versions (downloads).

USL 900 Disk On designed by FLOS Soft Architecture

Soft technology semi-recessed luminaire for ceiling or wall mounting. Direct lighting with LED lamps. Control gear not included in LED versions (downloads).