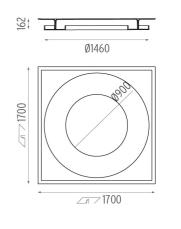

### USL 900 Disk On designed by FLOS Soft Architecture

Soft technology semi-recessed luminaire for ceiling or wall mounting. Direct lighting with LED lamps. Control gear not included in LED versions (downloads).

USL 900 Disk On designed by FLOS Soft Architecture

Soft technology semi-recessed luminaire for ceiling or wall mounting. Direct lighting with LED lamps. Control gear not included in LED versions (downloads).