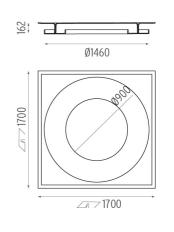

### USL 900 Disk On designed by FLOS Soft Architecture

Soft technology semi-recessed luminaire for ceiling or wall mounting. Direct lighting with LED lamps. Control gear not included in LED versions (downloads).

USL 900 Disk On designed by FLOS Soft Architecture

Soft technology semi-recessed luminaire for ceiling or wall mounting. Direct lighting with LED lamps. Control gear not included in LED versions (downloads).