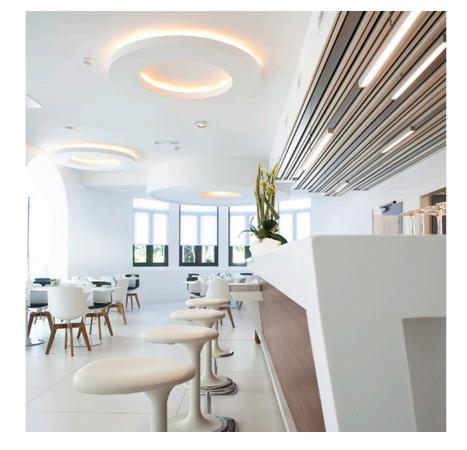

#### USL 900 Disk On designed by FLOS Soft Architecture

Soft technology semi-recessed luminaire for ceiling mounting. Direct lighting with cold cathode lamps.

SA.4006.4.300 Raw

## USL 900 Disk On . Lamps

Cold Cathode 30W Lamp Watt: 30 W

Lamp category: Fluorescent tube

**Color temperature (K):** 3000 °K

Lamp type: Cold Cathode

USL 900 Disk On designed by FLOS Soft Architecture

Soft technology semi-recessed luminaire for ceiling mounting. Direct lighting with cold cathode lamps.