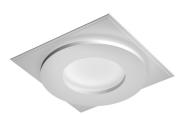

#### USL 900 Disk On designed by FLOS Soft Architecture

Soft technology semi-recessed luminaire for ceiling mounting. Direct lighting with cold cathode lamps.

SA.4006.4.300 Raw

## USL 900 Disk On . Lamps

Cold Cathode 30W Lamp Watt: 30 W

Lamp category: Fluorescent tube

**Color temperature (K):** 3000 °K

Lamp type: Cold Cathode

USL 900 Disk On designed by FLOS Soft Architecture

Soft technology semi-recessed luminaire for ceiling mounting. Direct lighting with cold cathode lamps.