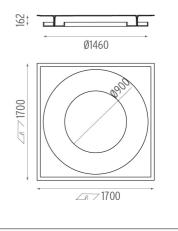

# PHYSICAL

Weight (kg)

70

7 x Cold Cathode. Internal: 90W (3 x 30W) 7776 lm / External: 120W (4 x 30W) 10367 lm. 3000K CRI 85

#### USL 900 Disk On designed by FLOS Soft Architecture

Soft technology semi-recessed luminaire for ceiling mounting. Direct lighting with cold cathode lamps.

SA.4006.4.300 Raw

## USL 900 Disk On . Lamps

Cold Cathode 30W Lamp Watt: 30 W

Lamp category: Fluorescent tube

**Color temperature (K):** 3000 °K

Lamp type: Cold Cathode

USL 900 Disk On designed by FLOS Soft Architecture

Soft technology semi-recessed luminaire for ceiling mounting. Direct lighting with cold cathode lamps.