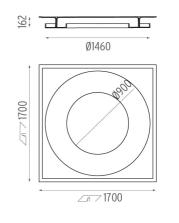

# PHYSICAL

Weight (kg)

70

7 x Cold Cathode. Internal: 90W (3 x 30W) 7776 lm / External: 120W (4 x 30W) 10367 lm. 3000K CRI 85