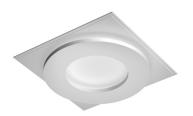

### USL 900 Disk On No Dimmable designed by FLOS Soft Architecture

Soft technology semi-recessed luminaire for ceiling mounting. Direct lighting with fluorescent lamps.

SA.4006.4.200 Raw

# **USL 900 Disk On No Dimmable** designed by FLOS Soft Architecture

Soft technology semi-recessed luminaire for ceiling mounting. Direct lighting with fluorescent lamps.