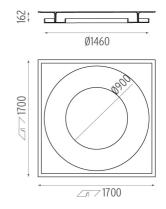

### **USL 900 DISK ON NO DIMMABLE**

 $13\times T5$  FQ G5 24W (6 Internal + 7 External). Internal: 10500 lm / External: 12250 lm Lamps description

**Environment** Indoor

**OPTICAL** 

**Aiming** Fixed

**ELECTRICAL** 

Control gear availability Included Control gear type Electronic **Emergency** Without Insulation class Class I

**PHYSICAL** 

70 Weight (kg)