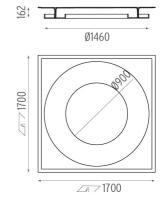

### USL 900 Disk On No Dimmable designed by FLOS Soft Architecture

Soft technology semi-recessed luminaire for ceiling mounting. Direct lighting with fluorescent lamps.

SA.4006.4.200 Raw

# **USL 900 Disk On No Dimmable** designed by FLOS Soft Architecture

Soft technology semi-recessed luminaire for ceiling mounting. Direct lighting with fluorescent lamps.