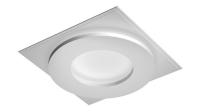

### USL 900 Disk On No Dimmable designed by FLOS Soft Architecture

Soft technology semi-recessed luminaire for ceiling mounting. Direct lighting with fluorescent lamps.

SA.4006.4.200 Raw

# **USL 900 Disk On No Dimmable** designed by FLOS Soft Architecture

Soft technology semi-recessed luminaire for ceiling mounting. Direct lighting with fluorescent lamps.