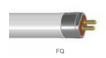

# USL 900 Disk On No Dimmable . Lamps

T5 FQ 24W G5

Lamp Watt:

24 W

Lamp category:

Fluorescent tube

Socket:

G5

Lamp type:

T5 FQ