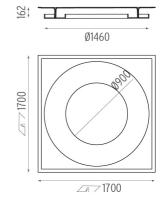

#### **USL 900 DISK ON NO DIMMABLE**

 $13\times T5$  FH G5 14W (6 Internal + 7 External). Internal: 7200 lm / External: 8400 lm Lamps description

**Environment** Indoor

**OPTICAL** 

**Aiming** Fixed

**ELECTRICAL** 

Control gear availability Included Control gear type Electronic Without **Emergency** Insulation class Class I

**PHYSICAL** 

70 Weight (kg)

USL 900 Disk On No Dimmable designed by FLOS Soft Architecture

Soft technology semi-recessed luminaire for ceiling mounting. Direct lighting with fluorescent lamps.

# **USL 900 Disk On No Dimmable** designed by FLOS Soft Architecture

Soft technology semi-recessed luminaire for ceiling mounting. Direct lighting with fluorescent lamps.