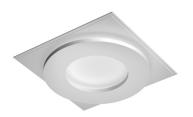

#### **USL 900 DISK ON NO DIMMABLE**

 $13\times T5$  FH G5 14W (6 Internal + 7 External). Internal: 7200 lm / External: 8400 lm Lamps description

**Environment** Indoor

**OPTICAL** 

**Aiming** Fixed

**ELECTRICAL** 

Control gear availability Included Control gear type Electronic Without **Emergency** Insulation class Class I

**PHYSICAL** 

70 Weight (kg)

USL 900 Disk On No Dimmable designed by FLOS Soft Architecture

Soft technology semi-recessed luminaire for ceiling mounting. Direct lighting with fluorescent lamps.

# **USL 900 Disk On No Dimmable** designed by FLOS Soft Architecture

Soft technology semi-recessed luminaire for ceiling mounting. Direct lighting with fluorescent lamps.