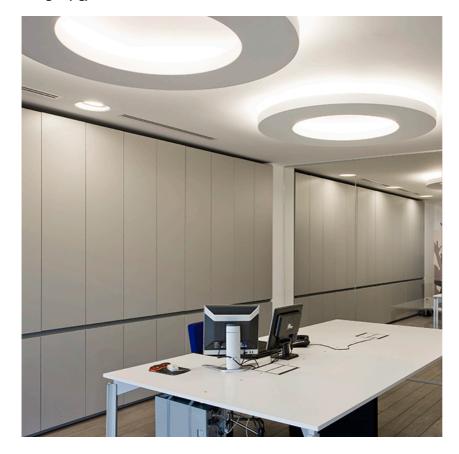

# **USL 900 Disk On No Dimmable** designed by FLOS Soft Architecture

Soft technology semi-recessed luminaire for ceiling mounting. Direct lighting with fluorescent lamps.