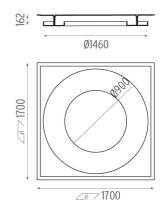

#### **USL 900 DISK ON NO DIMMABLE**

 $13\times T5$  FH G5 14W (6 Internal + 7 External). Internal: 7200 lm / External: 8400 lm Lamps description

**Environment** Indoor

**OPTICAL** 

**Aiming** Fixed

**ELECTRICAL** 

Control gear availability Included Control gear type Electronic Without **Emergency** Insulation class Class I

**PHYSICAL** 

70 Weight (kg)

USL 900 Disk On No Dimmable designed by FLOS Soft Architecture

Soft technology semi-recessed luminaire for ceiling mounting. Direct lighting with fluorescent lamps.