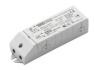

#### **Transformer**

60.8139

## Electronic transformer 20/105W

Electronic transformer 12V. 220/240V, 50/60Hz. Adjustable by means of "leading and trailing edge".