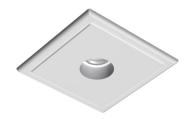

### **USB Round IL**

designed by FLOS Soft Architecture

Recessed luminaire for 12V halogen lamp. 220/240V, 50/60Hz. Adjustable by means of "leading and trailing edge". Remote transformer not included.

SA.3017.1

# **USB Round IL** designed by FLOS Soft Architecture

Recessed luminaire for 12V halogen lamp. 220/240V, 50/60Hz. Adjustable by means of "leading and trailing edge". Remote transformer not included.

SA.3017.1 R