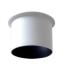

### **USB Round IL**

designed by FLOS Soft Architecture

Recessed luminaire for 12V halogen lamp. 220/240V, 50/60Hz. Adjustable by means of "leading and trailing edge". Remote transformer not included.

SA.3017.1

# **USB Round IL** designed by FLOS Soft Architecture

Recessed luminaire for 12V halogen lamp. 220/240V, 50/60Hz. Adjustable by means of "leading and trailing edge". Remote transformer not included.

SA.3017.1 R