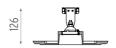

### **USB Round IL**

designed by FLOS Soft Architecture

Recessed luminaire for 12V halogen lamp. 220/240V, 50/60Hz. Adjustable by means of "leading and trailing edge". Remote transformer not included.

SA.3017.1

# **USB Round IL** designed by FLOS Soft Architecture

Recessed luminaire for 12V halogen lamp. 220/240V, 50/60Hz. Adjustable by means of "leading and trailing edge". Remote transformer not included.

SA.3017.1 R