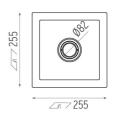

### **USB Round IL**

designed by FLOS Soft Architecture

Recessed luminaire for 12V halogen lamp. 220/240V, 50/60Hz. Adjustable by means of "leading and trailing edge". Remote transformer not included.

SA.3017.1

# **USB Round IL** designed by FLOS Soft Architecture

Recessed luminaire for 12V halogen lamp. 220/240V, 50/60Hz. Adjustable by means of "leading and trailing edge". Remote transformer not included.

SA.3017.1 R