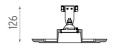

### **USB Round IL**

designed by FLOS Soft Architecture

Recessed luminaire for 12V halogen lamp. 220/240V, 50/60Hz. Adjustable by means of "leading and trailing edge". Remote transformer not included.

SA.3017.1

# **USB Round IL** designed by FLOS Soft Architecture

Recessed luminaire for 12V halogen lamp. 220/240V, 50/60Hz. Adjustable by means of "leading and trailing edge". Remote transformer not included.

SA.3017.1 R