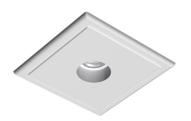

### **USB Round IL**

designed by FLOS Soft Architecture

Recessed luminaire for 12V halogen lamp. 220/240V, 50/60Hz. Adjustable by means of "leading and trailing edge". Remote transformer not included.

SA.3017.1

# **USB Round IL** designed by FLOS Soft Architecture

Recessed luminaire for 12V halogen lamp. 220/240V, 50/60Hz. Adjustable by means of "leading and trailing edge". Remote transformer not included.

SA.3017.1 R