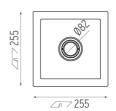

### **USB Round IL**

designed by FLOS Soft Architecture

Recessed luminaire for 12V halogen lamp. 220/240V, 50/60Hz. Adjustable by means of "leading and trailing edge". Remote transformer not included.

SA.3017.1

# **USB Round IL** designed by FLOS Soft Architecture

Recessed luminaire for 12V halogen lamp. 220/240V, 50/60Hz. Adjustable by means of "leading and trailing edge". Remote transformer not included.

SA.3017.1 R