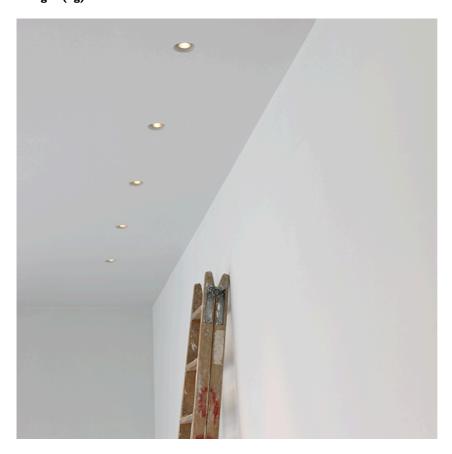

### **USB Round IL**

designed by FLOS Soft Architecture

Recessed luminaire for 12V halogen lamp. 220/240V, 50/60Hz. Adjustable by means of "leading and trailing edge". Remote transformer not included.

SA.3017.1

# **USB Round IL** designed by FLOS Soft Architecture

Recessed luminaire for 12V halogen lamp. 220/240V, 50/60Hz. Adjustable by means of "leading and trailing edge". Remote transformer not included.

SA.3017.1 R