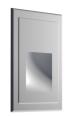

### Square Light Large designed by FLOS Soft Architecture

Recessed sign luminaire for indoor application. 100/240V power supply source included.

SA.3014.1B Raw

# FLOS

Square Light Large . Lamps

LED White 6W Lamp Watt: 6 W Lamp category: LED Color temperature (K): 3000 °K Lamp type: LED White

Square Light Large designed by FLOS Soft Architecture

Recessed sign luminaire for indoor application. 100/240V power supply source included.

SA.3014.1B Raw