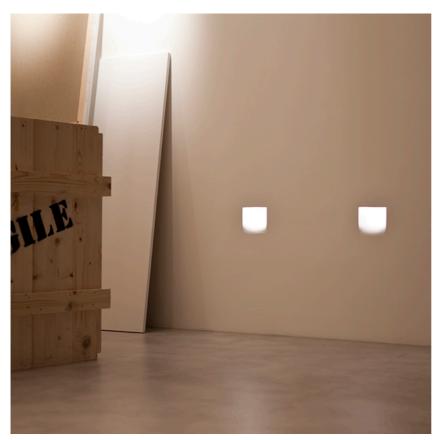

### Square Light Large designed by FLOS Soft Architecture

Recessed sign luminaire for indoor application. 100/240V power supply source included.

SA.3014.1B Raw

# FLOS

Square Light Large . Lamps

LED White 6W Lamp Watt: 6 W Lamp category: LED Color temperature (K): 3000 °K Lamp type: LED White

Square Light Large designed by FLOS Soft Architecture

Recessed sign luminaire for indoor application. 100/240V power supply source included.