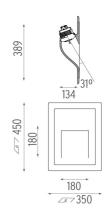

#### PHYSICAL

Weight (kg)

3,5

### Square Light Large designed by FLOS Soft Architecture

Recessed sign luminaire for indoor application. 100/240V power supply source included.

SA.3014.1B Raw

# FLOS

Square Light Large . Lamps

LED White 6W Lamp Watt: 6 W Lamp category: LED Color temperature (K): 3000 °K Lamp type: LED White

Square Light Large designed by FLOS Soft Architecture

Recessed sign luminaire for indoor application. 100/240V power supply source included.