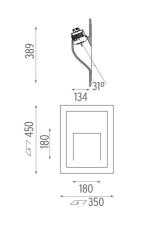

Environment LED White 7W 720 Im 3000K CRI 80 100-240 Indoor

### OPTICAL

Aiming Light distribution symmetry

Fixed e**try** Asymmetric

Included

Integral

Electronic

Without

Class II

#### ELECTRICAL

Transformer availability Transformer mounting Transformer type Emergency Insulation class

#### PHYSICAL

Weight (kg)

3,5





### Square Light Large designed by FLOS Soft Architecture

Recessed sign luminaire for indoor application. 100/240V power supply source included.

SA.3014.1B Raw





# FLOS

Square Light Large . Lamps



LED White 6W Lamp Watt: 6 W Lamp category: LED Color temperature (K): 3000 °K Lamp type: LED White



Square Light Large designed by FLOS Soft Architecture

Recessed sign luminaire for indoor application. 100/240V power supply source included.

SA.3014.1B Raw