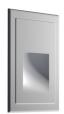

### Square Light Large designed by FLOS Soft Architecture

Recessed sign luminaire for indoor application. 100/240V power supply source included.

SA.3014.1B Raw

# FLOS

Square Light Large . Lamps

LED White 6W Lamp Watt: 6 W Lamp category: LED Color temperature (K): 3000 °K Lamp type: LED White

Square Light Large designed by FLOS Soft Architecture

Recessed sign luminaire for indoor application. 100/240V power supply source included.