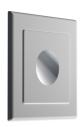

#### Round Light Small designed by FLOS Soft Architecture

Recessed sign luminaire for indoor application. 100/240V power supply source included.

SA.3010.1A Raw

## Round Light Small . Lamps

LED White IW Lamp Watt: | W Lamp category: LED Color temperature (K): 3000 °K Lamp type: LED White

Round Light Small designed by FLOS Soft Architecture

Recessed sign luminaire for indoor application. 100/240V power supply source included.