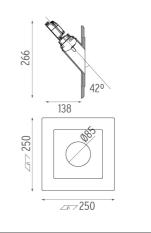

# OPTICAL

Aiming Light distribution symmetry

Fixed **try** Asymmetric

Included

Integral

Electronic

Without

Class II

#### Round Light Small designed by FLOS Soft Architecture

Recessed sign luminaire for indoor application. 100/240V power supply source included.

SA.3010.1A Raw

## Round Light Small . Lamps

LED White IW Lamp Watt: | W Lamp category: LED Color temperature (K): 3000 °K Lamp type: LED White

Round Light Small designed by FLOS Soft Architecture

Recessed sign luminaire for indoor application. 100/240V power supply source included.