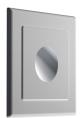

#### Round Light Small designed by FLOS Soft Architecture

Recessed sign luminaire for indoor application. 100/240V power supply source included.

SA.3010.1A Raw

## Round Light Small . Lamps

LED White IW Lamp Watt: | W Lamp category: LED Color temperature (K): 3000 °K Lamp type: LED White

Round Light Small designed by FLOS Soft Architecture

Recessed sign luminaire for indoor application. 100/240V power supply source included.