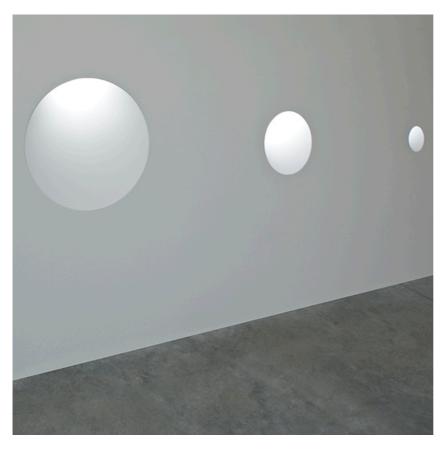

#### Round Light Small designed by FLOS Soft Architecture

Recessed sign luminaire for indoor application. 100/240V power supply source included.

SA.3010.1A Raw

## Round Light Small . Lamps

LED White IW Lamp Watt: | W Lamp category: LED Color temperature (K): 3000 °K Lamp type: LED White

Round Light Small designed by FLOS Soft Architecture

Recessed sign luminaire for indoor application. 100/240V power supply source included.