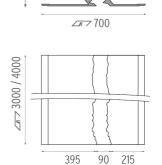

**PHYSICAL** 

Weight (kg) 120/4m

Wall Rupture Column 4 m designed by Thierry Dreyfus

Soft technology wall-mounted, recessed luminaire. LED modules to emit lights with different colour temperature depending on décor; non-dimmable gear included.