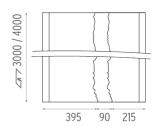

**PHYSICAL** 

Weight (kg) 120/4m

Wall Rupture Column 4 m designed by Thierry Dreyfus

Soft technology wall-mounted, recessed luminaire. LED modules to emit lights with different colour temperature depending on décor; non-dimmable gear included.

Soft technology wall-mounted, recessed luminaire. LED modules to emit lights with different colour temperature depending on décor; non-dimmable gear included.