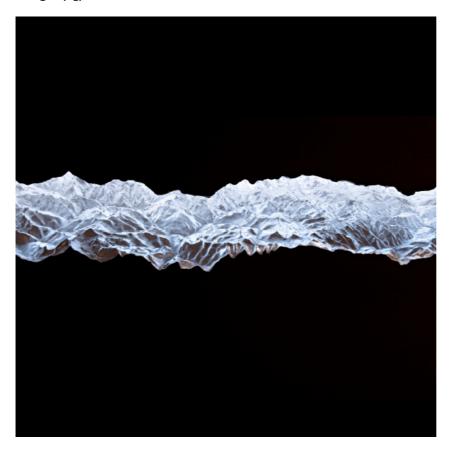

**PHYSICAL** 

Weight (kg) 120/4m

Wall Rupture Column 4 m designed by Thierry Dreyfus

Soft technology wall-mounted, recessed luminaire. LED modules to emit lights with different colour temperature depending on décor; non-dimmable gear included.

Soft technology wall-mounted, recessed luminaire. LED modules to emit lights with different colour temperature depending on décor; non-dimmable gear included.