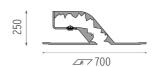

**PHYSICAL** 

Weight (kg) 120/4m

Wall Rupture Column 4 m designed by Thierry Dreyfus

Soft technology wall-mounted, recessed luminaire. LED modules to emit lights with different colour temperature depending on décor; non-dimmable gear included.

Soft technology wall-mounted, recessed luminaire. LED modules to emit lights with different colour temperature depending on décor; non-dimmable gear included.