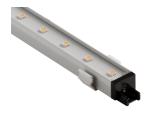

## **WALL RUPTURE COLUMN 4 M**

LED White 17,5W/m 1140 lm/m 2700K (Gold) - 17,5W/ m 1225 lm/m 5000K (Silver) Lamps description

**Environment** Indoor

**OPTICAL** 

**Aiming** Fixed

**ELECTRICAL** 

Transformer availability Included **Transformer mounting** Remote Transformer type Electronic **Emergency** Without **Insulation class** Class II

**PHYSICAL** 

Weight (kg) 120/4m

Wall Rupture Column 4 m designed by Thierry Dreyfus

Soft technology wall-mounted, recessed luminaire. LED modules to emit lights with different colour temperature depending on décor; non-dimmable gear included.