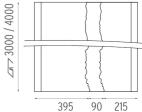

**PHYSICAL** 

Weight (kg) 120/4m

Wall Rupture Column 3 m designed by Thierry Dreyfus

Soft technology wall-mounted, recessed luminaire. LED modules to emit lights with different colour temperature depending on décor; non-dimmable gear included.

Wall Rupture Column 3 m designed by Thierry Dreyfus

Soft technology wall-mounted, recessed luminaire. LED modules to emit lights with different colour temperature depending on décor; non-dimmable gear included.