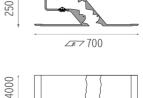

**PHYSICAL** 

Weight (kg) 120/4m

Wall Rupture Column 3 m designed by Thierry Dreyfus

Soft technology wall-mounted, recessed luminaire. LED modules to emit lights with different colour temperature depending on décor; non-dimmable gear included.

Wall Rupture Column 3 m designed by Thierry Dreyfus

Soft technology wall-mounted, recessed luminaire. LED modules to emit lights with different colour temperature depending on décor; non-dimmable gear included.