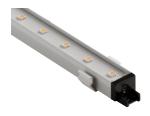

**PHYSICAL** 

Weight (kg) 120/4m

Wall Rupture Column 3 m designed by Thierry Dreyfus

Soft technology wall-mounted, recessed luminaire. LED modules to emit lights with different colour temperature depending on décor; non-dimmable gear included.

Wall Rupture Column 3 m designed by Thierry Dreyfus

Soft technology wall-mounted, recessed luminaire. LED modules to emit lights with different colour temperature depending on décor; non-dimmable gear included.