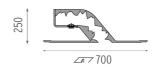

**PHYSICAL** 

Weight (kg) 120/4m

Wall Rupture Column 3 m designed by Thierry Dreyfus

Soft technology wall-mounted, recessed luminaire. LED modules to emit lights with different colour temperature depending on décor; non-dimmable gear included.

Wall Rupture Column 3 m designed by Thierry Dreyfus

Soft technology wall-mounted, recessed luminaire. LED modules to emit lights with different colour temperature depending on décor; non-dimmable gear included.