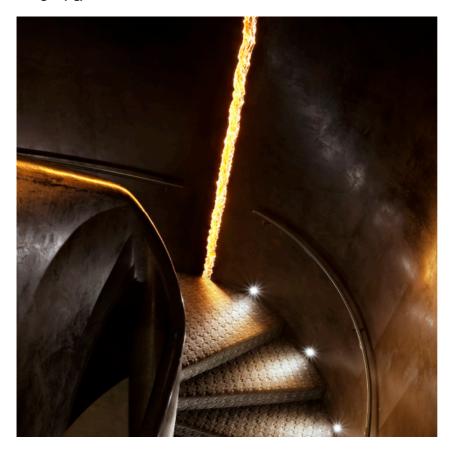

**PHYSICAL** 

Weight (kg) 120/4m

Wall Rupture Column 3 m designed by Thierry Dreyfus

Soft technology wall-mounted, recessed luminaire. LED modules to emit lights with different colour temperature depending on décor; non-dimmable gear included.

Wall Rupture Column 3 m designed by Thierry Dreyfus

Soft technology wall-mounted, recessed luminaire. LED modules to emit lights with different colour temperature depending on décor; non-dimmable gear included.