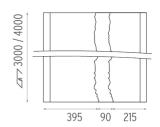

## **WALL RUPTURE COLUMN 3 M**

LED White 17,5W/m 1140 lm/m 2700K (Gold) - 17,5W/ m 1225 lm/m 5000K (Silver) Lamps description

**Environment** Indoor

**OPTICAL** 

**Aiming** Fixed

**ELECTRICAL** 

Transformer availability Included **Transformer mounting** Remote Transformer type Electronic **Emergency** Without **Insulation class** Class II

**PHYSICAL** 

Weight (kg) 120/4m

Wall Rupture Column 3 m designed by Thierry Dreyfus

Soft technology wall-mounted, recessed luminaire. LED modules to emit lights with different colour temperature depending on décor; non-dimmable gear included.

Wall Rupture Column 3 m designed by Thierry Dreyfus

Soft technology wall-mounted, recessed luminaire. LED modules to emit lights with different colour temperature depending on décor; non-dimmable gear included.