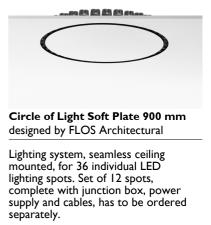

### **Circle of Light Soft Plate 900 mm** designed by FLOS Architectural

Lighting system, seamless ceiling mounted, for 36 individual LED lighting spots. Set of 12 spots, complete with junction box, power supply and cables, has to be ordered separately.