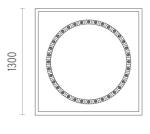

# CIRCLE OF LIGHT SOFT PLATE 900 MM

| Number of heads         | 1                                                                               |
|-------------------------|---------------------------------------------------------------------------------|
| Design awards           | Good Design and Red Dot Design Award Winner 2013.                               |
| Mounting                | Ceiling recessed                                                                |
| Lamps description       | 36 x Power LED 3W 325 lm 2700 CRI 90 or 36 x Power<br>LED 3W 370 lm 3000 CRI 90 |
| Luminaire luminous flux | Extreme Cut-off. See reference number                                           |
| Voltage (V)             | 24                                                                              |
| Environment             | Indoor                                                                          |
| Notes                   | Accent Lighting and General Lighting: 3 units must be ordered (accessories).    |

## PHYSICAL

Recessed depth (mm) Construction material Weight (kg) I 50 Aluminium 28,80

Included

Remote

Electronic

Without

Class II