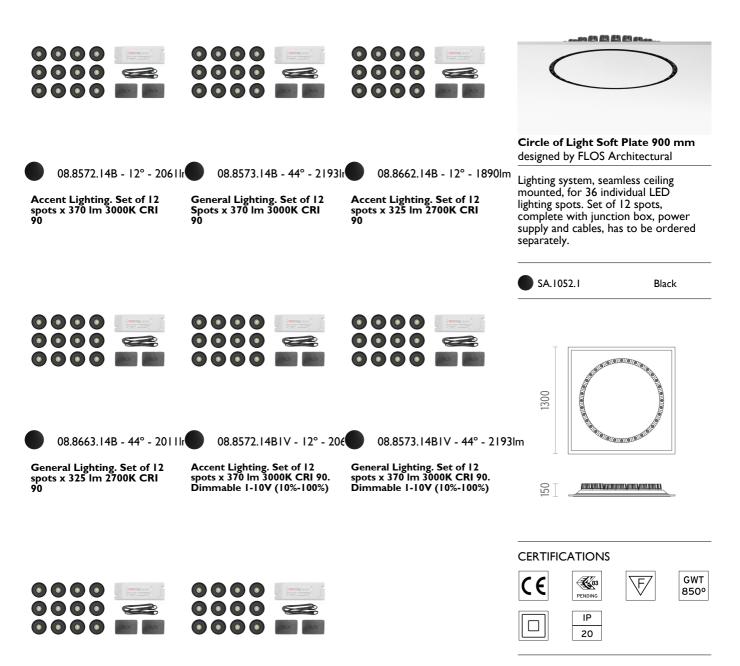

# CIRCLE OF LIGHT SOFT PLATE 900 MM

| Number of heads         | 1                                                                               |
|-------------------------|---------------------------------------------------------------------------------|
| Design awards           | Good Design and Red Dot Design Award Winner 2013.                               |
| Mounting                | Ceiling recessed                                                                |
| Lamps description       | 36 x Power LED 3W 325 lm 2700 CRI 90 or 36 x Power<br>LED 3W 370 lm 3000 CRI 90 |
| Luminaire luminous flux | Extreme Cut-off. See reference number                                           |
| Voltage (V)             | 24                                                                              |
| Environment             | Indoor                                                                          |
| Notes                   | Accent Lighting and General Lighting: 3 units must be ordered (accessories).    |

### **Circle of Light Soft Plate 900 mm** designed by FLOS Architectural

Lighting system, seamless ceiling mounted, for 36 individual LED lighting spots. Set of 12 spots, complete with junction box, power supply and cables, has to be ordered separately.

FLOS

Circle of Light Soft Plate 900 mm . Accessories

**Lighting modules** 

08.8662.14B1V - 12° - 189

Accent Lighting. Set of 12 spots x 325 Im 2700K CRI 90. Dimmable 1-10V (10%-100%) 08.8663.14B1V - 44° - 20111m

General Lighting. Set of 12 spots x 325 Im 2700K CRI 90. Dimmable 1-10V (10%-100%)