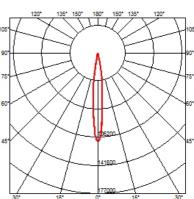

### OPTICAL

Light controller descriptionProtectionAimingFixedLight distribution symmetrySymmetric

Protection glass Fixed