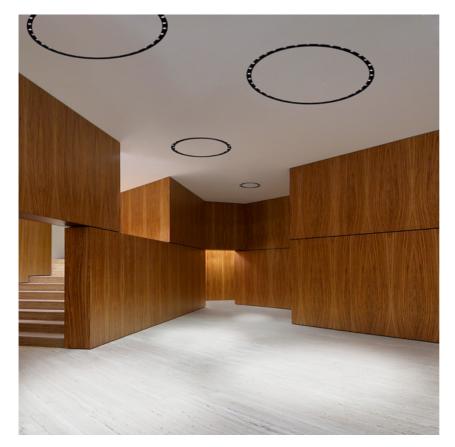

### **Circle of Light Soft Plate 900 mm** designed by FLOS Architectural

Lighting system, seamless ceiling mounted, for 36 individual LED lighting spots. Set of 12 spots, complete with junction box, power supply and cables, has to be ordered separately.