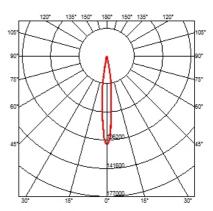

### OPTICAL

Light controller descriptionProtectionAimingFixedLight distribution symmetrySymmetric

Protection glass Fixed