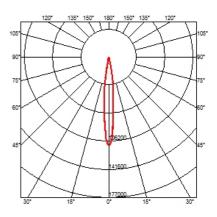

### OPTICAL

Light controller descriptionProtectionAimingFixedLight distribution symmetrySymmetric

Protection glass Fixed