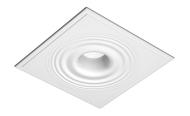

**Teardrop Medium** designed by Calvi Brambilla

Recessed luminaire for fluorescent lamp Non-dimmable ballasts 220-240V/50-60Hz integrated.

SA.1040.1 Raw

**PHYSICAL** 

Weight (kg) 15

TC-DEL

**Teardrop Medium** designed by Calvi Brambilla

Recessed luminaire for fluorescent lamp Non-dimmable ballasts 220-240V/50-60Hz integrated.