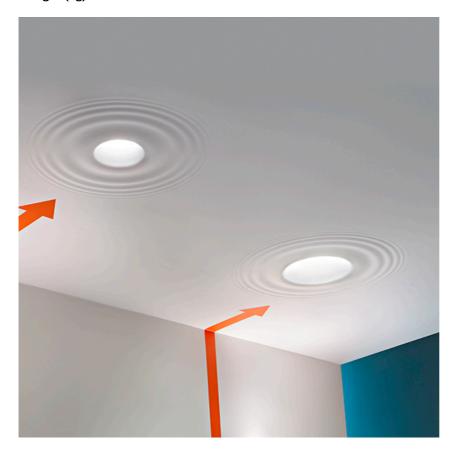

**Teardrop Medium** designed by Calvi Brambilla

Recessed luminaire for fluorescent lamp Non-dimmable ballasts 220-240V/50-60Hz integrated.

SA.1040.1 Raw

**PHYSICAL** 

Weight (kg) 15

TC-DEL

**Teardrop Medium** designed by Calvi Brambilla

Recessed luminaire for fluorescent lamp Non-dimmable ballasts 220-240V/50-60Hz integrated.