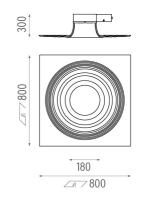

**Teardrop Medium** designed by Calvi Brambilla

Recessed luminaire for fluorescent lamp Non-dimmable ballasts 220-240V/50-60Hz integrated.

SA.1040.1 Raw

**PHYSICAL** 

Weight (kg) 15

TC-DEL

**Teardrop Medium** designed by Calvi Brambilla

Recessed luminaire for fluorescent lamp Non-dimmable ballasts 220-240V/50-60Hz integrated.