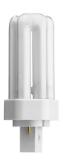

## **Teardrop Medium . Lamps**

TC-DEL 26W G24q Lamp Watt:

26 W

Lamp category:

Compact fluorescent

Socket:

G24q

Lamp type:

TC-DEL

**Teardrop Medium** designed by Calvi Brambilla

Recessed luminaire for fluorescent lamp Non-dimmable ballasts 220-240V/50-60Hz integrated.