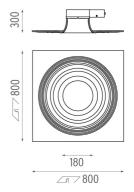

## **TEARDROP MEDIUM**

Lamps description 2 x TC-DEL G24q 26W

**Environment** Indoor

**OPTICAL** 

Aiming Fixed
Light distribution symmetry Direct

**ELECTRICAL** 

Control gear availability Included
Control gear type Electronic
Emergency Without
Insulation class Class I

**Teardrop Medium** designed by Calvi Brambilla

Recessed luminaire for fluorescent lamp Non-dimmable ballasts 220-240V/50-60Hz integrated.

SA.1040.1 Raw

**PHYSICAL** 

Weight (kg) 15

TC-DEL

**Teardrop Medium** designed by Calvi Brambilla

Recessed luminaire for fluorescent lamp Non-dimmable ballasts 220-240V/50-60Hz integrated.