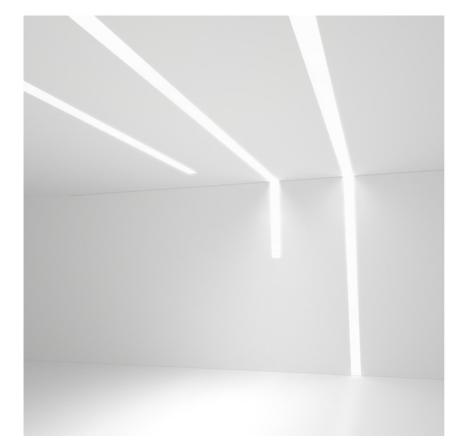

#### IN-FINITY 70 SUSPENSION UP & DOWN 3000K GENERAL LIGHTING DALI

**Number of heads** 

**Mounting** Pendant up & down

Lamps description Top LED 35,9W/m 3000K CRI 80 1536 lm/m UP - 2877 lm/m DOWN

Luminaire luminous flux See reference number

Voltage (V) 220/240 **Environment** Indoor

**Notes** 

Opal Diffuser: Diffuse, glare free and uniform lighting throughout the room. / Emergency: Emergency Module available in all versions, length 1400 mm. In normal use, it uses the same power consumption as the standard In-Flnity. In emergency use, it emits 10% of normal use during 3 hours. Endcaps: must be ordered separately. Consult Flos Architectural team for a configuration without end

caps.

**Aiming** Fixed

Light distribution symmetry Direct - Indirect

Beam angle 103°

**ELECTRICAL** 

Transformer availability Included **Transformer mounting** Integral

Electronic dimmable dali Transformer type

Without **Emergency Insulation class** Class I

**PHYSICAL** 

**Construction material** Aluminium

designed by FLOS Architectural

LED modular system for suspended installation, including LED luminaires, aluminum installation profile, and diffusers. Drivers included in lighting modules for 220-240V connection to mains or to other lighting modules. Suspension kit included.

# In-Finity 70 Suspension Up & Down 3000K General Lighting Dali

designed by FLOS Architectural

LED modular system for suspended installation, including LED luminaires, aluminum installation profile, and diffusers. Drivers included in lighting modules for 220-240V connection to mains or to other lighting modules. Suspension kit included.