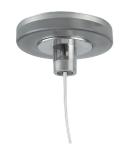

#### **Electrical**

08.0031.00.DA

## Power supply rose. Dali

Power supply rose for the hanging installation of the In-finity. The standard version comes with a three-pole cable for basic switching. The Dali version comes with a five-pole cable that can be used for double switching, independent from the direct and indirect lighting in the standard Up&Down version. Includes a 4 m suspension cable