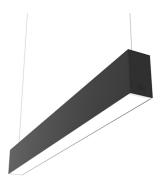

#### IN-FINITY 70 SUSPENSION UP & DOWN 3000K GENERAL LIGHTING DALI

**Number of heads** 

**Mounting** Pendant up & down

Lamps description Top LED 35,9W/m 3000K CRI 80 1536 lm/m UP - 2877 lm/m DOWN

Luminaire luminous flux See reference number

Without **Emergency Insulation class** Class I

**PHYSICAL** 

**Construction material** Aluminium

designed by FLOS Architectural

LED modular system for suspended installation, including LED luminaires, aluminum installation profile, and diffusers. Drivers included in lighting modules for 220-240V connection to mains or to other lighting modules. Suspension kit included.

# In-Finity 70 Suspension Up & Down 3000K General Lighting Dali

designed by FLOS Architectural

LED modular system for suspended installation, including LED luminaires, aluminum installation profile, and diffusers. Drivers included in lighting modules for 220-240V connection to mains or to other lighting modules. Suspension kit included.