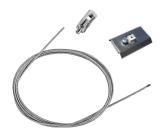

#### Suspension kit

One unit Suspension kit (L = 4 m). Maximum distance between the suspension cables: 2 m.