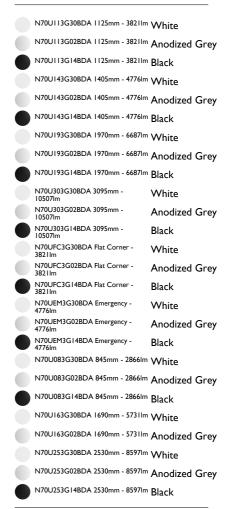

N70UII3G30BDA II25mm - 3821lm White

N70UII3G02BDA II25mm - 382IIm Anodized Grey

N70UII3GI4BDA II25mm - 382Ilm Black

N70U143G30BDA 1405mm - 4776lm White

N70U143G02BDA 1405mm - 4776lm Anodized Grey

N70U143G14BDA 1405mm - 4776lm Black

N70U193G30BDA 1970mm - 6687lm White

N70U193G02BDA 1970mm - 6687lm Anodized Grey

N70U193G14BDA 1970mm - 6687lm Black

N70U303G30BDA 3095mm -10507lm White

N70U303G02BDA 3095mm - 10507lm Anodized Grey

N70U303G14BDA 3095mm - 10507lm

N70UFC3G30BDA Flat Corner - 3821Im White

N70UFC3G02BDA Flat Corner - 3821Im Anodized Grey

N70UFC3G14BDA Flat Corner - 3821Im Black

N70UEM3G30BDA Emergency - 4776lm White

N70UEM3G02BDA Emergency - 4776lm Anodized Grey

N70UEM3G14BDA Emergency - 4776lm

N70U083G30BDA 845mm - 2866lm White

N70U083G02BDA 845mm - 2866lm Anodized Grey

N70U083G14BDA 845mm - 2866lm Black

N70U163G30BDA 1690mm - 5731lm White

N70U163G02BDA 1690mm - 5731lm Anodized Grey

N70U253G30BDA 2530mm - 8597lm White

N70U253G02BDA 2530mm - 8597lm Anodized Grey

N70U253G14BDA 2530mm - 8597lm Black