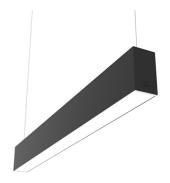

#### IN-FINITY 70 SUSPENSION UP & DOWN 3000K GENERAL LIGHTING DALI

**Number of heads** 

**Mounting** Pendant up & down

Lamps description Top LED 35,9W/m 3000K CRI 80 1536 lm/m UP - 2877 lm/m DOWN

Luminaire luminous flux See reference number

Without **Emergency Insulation class** Class I

**PHYSICAL** 

**Construction material** Aluminium

designed by FLOS Architectural

LED modular system for suspended installation, including LED luminaires, aluminum installation profile, and diffusers. Drivers included in lighting modules for 220-240V connection to mains or to other lighting modules. Suspension kit included.

# In-Finity 70 Suspension Up & Down 3000K General Lighting Dali

designed by FLOS Architectural

LED modular system for suspended installation, including LED luminaires, aluminum installation profile, and diffusers. Drivers included in lighting modules for 220-240V connection to mains or to other lighting modules. Suspension kit included.