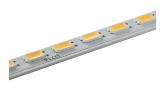

### Structural

5

Metal cover. Recessed Trim. 70 mm Metal cover for the different profiles. 2 unit kit.

In-Finity 70 Recessed Trim 3000K General Lighting Dali . Lamps

Top LED Lamp category: LED Socket: Special base Lamp type: Top LED