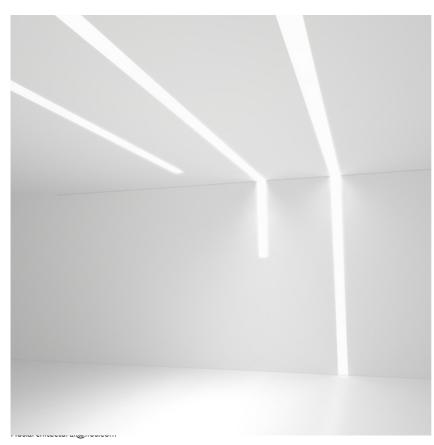

## IN-FINITY 70 RECESSED TRIM 3000K GENERAL LIGHTING DALI

Number of heads Mounting Lamps description Luminaire luminous flux Voltage (V) Environment Notes I Recessed Trim Top LED 23, I W/m 2877 lm/m 3000K CRI 80 See reference number 220/240 Indoor Opal Diffuser: Diffuse, glare free and uniform lighting throughout the room. / Emergency: Emergency Module available in all versions, length I 400 mm. In normal use, it uses the same power consumption as the standard In-Flnity. In emergency use, it emits I0% of normal use during 3 hours. Endcaps: must be ordered separately. Consult Flos Architectural team for a configuration without end caps.

## In-Finity 70 Recessed Trim 3000K General Lighting Dali

designed by FLOS Architectural

LED modular system for recessed Trim installation, including LED luminaires, aluminum installation profile and diffusers. Drivers included in lighting modules for 220-240V connection to mains or to other lighting modules.

### OPTICAL

Aiming Light distribution symmetry Beam angle Fixed Symmetric 103°