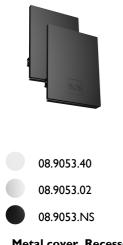

### Structural

5

Metal cover. Recessed Trim. 70 mm Metal cover for the different profiles. 2 unit kit.

In-Finity 70 Recessed Trim 3000K General Lighting Dali . Lamps

Top LED Lamp category: LED Socket: Special base Lamp type: Top LED