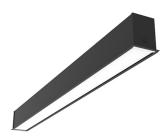

## IN-FINITY 70 RECESSED TRIM 3000K GENERAL LIGHTING DALI

Number of heads Mounting Lamps description Luminaire luminous flux Voltage (V) Environment Notes I Recessed Trim Top LED 23, I W/m 2877 lm/m 3000K CRI 80 See reference number 220/240 Indoor Opal Diffuser: Diffuse, glare free and uniform lighting throughout the room. / Emergency: Emergency Module available in all versions, length I 400 mm. In normal use, it uses the same power consumption as the standard In-Flnity. In emergency use, it emits I0% of normal use during 3 hours. Endcaps: must be ordered separately. Consult Flos Architectural team for a configuration without end caps.

## In-Finity 70 Recessed Trim 3000K General Lighting Dali

designed by FLOS Architectural

LED modular system for recessed Trim installation, including LED luminaires, aluminum installation profile and diffusers. Drivers included in lighting modules for 220-240V connection to mains or to other lighting modules.

In-Finity 70 Recessed Trim 3000K General Lighting Dali designed by FLOS Architectural

LED modular system for recessed Trim installation, including LED luminaires, aluminum installation profile and diffusers. Drivers included in lighting modules for 220-240V connection to mains or to other lighting modules.