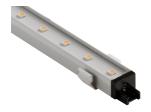

#### Wall Piercing 2x Line designed by Ron Gilad

Soft technology semi-recessed luminaire for ceiling or wall mounting. Available in white LED or RGB versions. Control gear not included.

SA.5023.5A120 White

### Wall Piercing 2x Line . Lamps

**LED White 6.4W** 

Lamp Watt:

6.4 W

Lamp category:

LED

Color temperature (K):

2700 °K

Lamp type:

LED White

Wall Piercing 2x Line designed by Ron Gilad

Soft technology semi-recessed luminaire for ceiling or wall mounting. Available in white LED or RGB versions. Control gear not included.

SA.5023.5A120 White