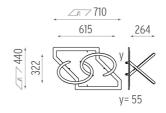

#### Wall Piercing 2x Line designed by Ron Gilad

Soft technology semi-recessed luminaire for ceiling or wall mounting. Available in white LED or RGB versions. Control gear not included.

SA.5023.5A120 White

Lamp type:

LED White

Wall Piercing 2x Line designed by Ron Gilad

Soft technology semi-recessed luminaire for ceiling or wall mounting. Available in white LED or RGB versions. Control gear not included.

SA.5023.5A120 White