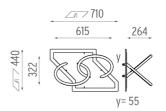

# **PHYSICAL**

Weight (kg)

#### Wall Piercing 2x Line designed by Ron Gilad

Soft technology semi-recessed luminaire for ceiling or wall mounting. Available in white LED or RGB versions. Control gear not included.

SA.5023.5A120 White

Lamp type:

LED White

Wall Piercing 2x Line designed by Ron Gilad

Soft technology semi-recessed luminaire for ceiling or wall mounting. Available in white LED or RGB versions. Control gear not included.

SA.5023.5A120 White