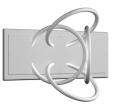

#### Wall Piercing 4x designed by Ron Gilad

Soft technology semi-recessed luminaire for ceiling or wall mounting. Available in white LED or RGB versions. Control gear not included.

SA.5022.6.120 White

# Wall Piercing 4x . Lamps

LED RGB 7.4W Lamp Watt: 7.4 W Lamp category: LED Lamp type: LED RGB

Wall Piercing 4x designed by Ron Gilad

Soft technology semi-recessed luminaire for ceiling or wall mounting. Available in white LED or RGB versions. Control gear not included.

SA.5022.6.120 White