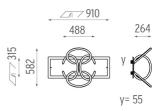

Included

Remote Electronic

Without Class III

## ELECTRICAL

| Transformer availability |  |
|--------------------------|--|
| Transformer mounting     |  |
| Transformer type         |  |
| Emergency                |  |
| Insulation class         |  |

## PHYSICAL

Weight (kg)

7





#### Wall Piercing 4x designed by Ron Gilad

Soft technology semi-recessed luminaire for ceiling or wall mounting. Available in white LED or RGB versions. Control gear not included.

SA.5022.6.120 White







# Wall Piercing 4x . Lamps



LED RGB 7.4W Lamp Watt: 7.4 W Lamp category: LED Lamp type: LED RGB



Wall Piercing 4x designed by Ron Gilad

Soft technology semi-recessed luminaire for ceiling or wall mounting. Available in white LED or RGB versions. Control gear not included.

SA.5022.6.120 White