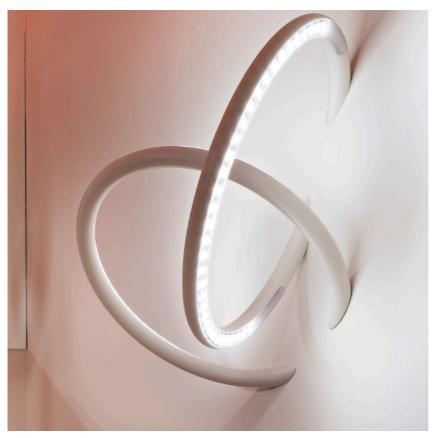

#### Wall Piercing 4x designed by Ron Gilad

Soft technology semi-recessed luminaire for ceiling or wall mounting. Available in white LED or RGB versions. Control gear not included.

SA.5022.6.120 White

# Wall Piercing 4x . Lamps

LED RGB 7.4W Lamp Watt: 7.4 W Lamp category: LED Lamp type: LED RGB

Wall Piercing 4x designed by Ron Gilad

Soft technology semi-recessed luminaire for ceiling or wall mounting. Available in white LED or RGB versions. Control gear not included.

SA.5022.6.120 White