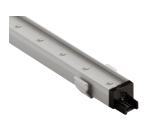

#### WALL PIERCING 4X

Lamps description Environment Notes LED RGB 4 x 7,4W Indoor LED modules included. For power supply and dimming interface see LED drivers (downloads).

#### OPTICAL

Aiming Light distribution symmetry

Fixed Symmetric

Included

Remote Electronic

Without Class III