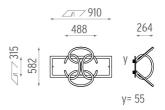

# FLOS

#### WALL PIERCING 4X

Lamps description Environment Notes LED RGB 4 x 7,4W Indoor LED modules included. For power supply and dimming interface see LED drivers (downloads).

#### OPTICAL

Aiming Light distribution symmetry

Fixed Symmetric

Included

Remote Electronic

Without Class III

## ELECTRICAL

| Transformer availability |  |
|--------------------------|--|
| Transformer mounting     |  |
| Transformer type         |  |
| Emergency                |  |
| Insulation class         |  |

## PHYSICAL

Weight (kg)

7





#### Wall Piercing 4x designed by Ron Gilad

Soft technology semi-recessed luminaire for ceiling or wall mounting. Available in white LED or RGB versions. Control gear not included.

SA.5022.6.120 White







# Wall Piercing 4x . Lamps



LED RGB 7.4W Lamp Watt: 7.4 W Lamp category: LED Lamp type: LED RGB



Wall Piercing 4x designed by Ron Gilad

Soft technology semi-recessed luminaire for ceiling or wall mounting. Available in white LED or RGB versions. Control gear not included.

SA.5022.6.120 White