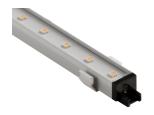

### Wall Piercing 4x designed by Ron Gilad

Soft technology semi-recessed luminaire for ceiling or wall mounting. Available in white LED or RGB versions. Control gear not included.

SA.5022.5A120 White

SA.5022.5A180 Aluminium

Lamp type:

LED White

Wall Piercing 4x designed by Ron Gilad

Soft technology semi-recessed luminaire for ceiling or wall mounting. Available in white LED or RGB versions. Control gear not included.

SA.5022.5A120 White