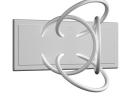

### Wall Piercing 4x designed by Ron Gilad

Soft technology semi-recessed luminaire for ceiling or wall mounting. Available in white LED or RGB versions. Control gear not included.

SA.5022.5A120 White

SA.5022.5A180 Aluminium

Lamp type:

LED White

Wall Piercing 4x designed by Ron Gilad

Soft technology semi-recessed luminaire for ceiling or wall mounting. Available in white LED or RGB versions. Control gear not included.

SA.5022.5A120 White