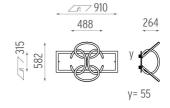

### Wall Piercing 4x designed by Ron Gilad

Soft technology semi-recessed luminaire for ceiling or wall mounting. Available in white LED or RGB versions. Control gear not included.

SA.5022.5A120 White

SA.5022.5A180 Aluminium

Lamp type:

LED White

Wall Piercing 4x designed by Ron Gilad

Soft technology semi-recessed luminaire for ceiling or wall mounting. Available in white LED or RGB versions. Control gear not included.

SA.5022.5A120 White