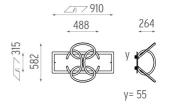

### Wall Piercing 4x designed by Ron Gilad

Soft technology semi-recessed luminaire for ceiling or wall mounting. Available in white LED or RGB versions. Control gear not included.

SA.5022.5A120 White

SA.5022.5A180 Aluminium

Lamp type:

LED White

Wall Piercing 4x designed by Ron Gilad

Soft technology semi-recessed luminaire for ceiling or wall mounting. Available in white LED or RGB versions. Control gear not included.

SA.5022.5A120 White

SA.5022.5A180 Aluminium

**CERTIFICATIONS** 

IP 20

www.flos.com