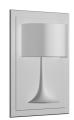

## **Soft Spun Halogen Small** designed by Sebastian Wrong

Recessed luminaire for halogen lamp, direct connection to mains.

#### Soft Spun Halogen Small . Lamps

QT-DE12 120W R7s Lamp Watt: 120 W Lamp category:

Halogen mains Socket: R7s

Lamp type: QT-DE-12

**Soft Spun Halogen Small** designed by Sebastian Wrong

Recessed luminaire for halogen lamp, direct connection to mains.