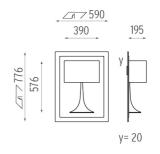

# FLOS

#### SOFT SPUN HALOGEN SMALL

| Lamps description | QT-DE-12 R7s Max 120W |
|-------------------|-----------------------|
| Environment       | Indoor                |

### OPTICAL

Aiming Light distribution symmetry

Fixed Symmetric

#### ELECTRICAL

Emergency Insulation class Without Class I

### PHYSICAL

Weight (kg)

11





## **Soft Spun Halogen Small** designed by Sebastian Wrong

Recessed luminaire for halogen lamp, direct connection to mains.





#### CERTIFICATIONS



# FLOS

#### Soft Spun Halogen Small . Lamps



QT-DE12 120W R7s Lamp Watt: 120 W Lamp category:

Halogen mains Socket: R7s

Lamp type: QT-DE-12



**Soft Spun Halogen Small** designed by Sebastian Wrong

Recessed luminaire for halogen lamp, direct connection to mains.

SA.5005.1 Raw