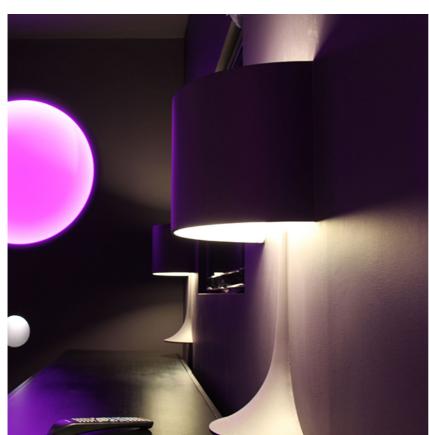

## **Soft Spun Halogen Small** designed by Sebastian Wrong

Recessed luminaire for halogen lamp, direct connection to mains.

#### Soft Spun Halogen Small . Lamps

QT-DE12 120W R7s Lamp Watt: 120 W Lamp category:

Halogen mains Socket: R7s

Lamp type: QT-DE-12

**Soft Spun Halogen Small** designed by Sebastian Wrong

Recessed luminaire for halogen lamp, direct connection to mains.