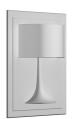

## **Soft Spun Halogen Small** designed by Sebastian Wrong

Recessed luminaire for halogen lamp, direct connection to mains.

#### Soft Spun Halogen Small . Lamps

QT-DE12 120W R7s Lamp Watt: 120 W Lamp category:

Halogen mains Socket: R7s

Lamp type: QT-DE-12

**Soft Spun Halogen Small** designed by Sebastian Wrong

Recessed luminaire for halogen lamp, direct connection to mains.