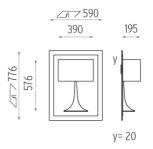

### PHYSICAL

Weight (kg)

11

## **Soft Spun Halogen Small** designed by Sebastian Wrong

Recessed luminaire for halogen lamp, direct connection to mains.

#### Soft Spun Halogen Small . Lamps

QT-DE12 120W R7s Lamp Watt: 120 W Lamp category:

Halogen mains Socket: R7s

Lamp type: QT-DE-12

**Soft Spun Halogen Small** designed by Sebastian Wrong

Recessed luminaire for halogen lamp, direct connection to mains.