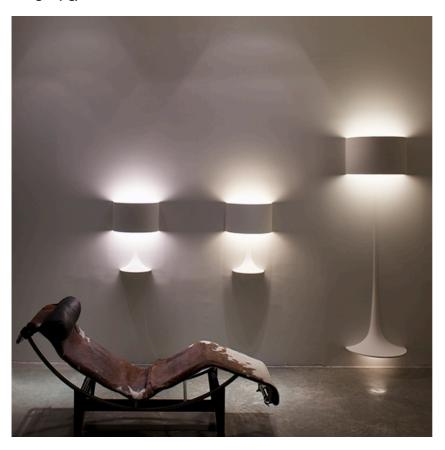

# **Soft Spun Fluorescent Small** designed by Sebastian Wrong

Recessed luminaire for fluorescent lamp. Non-dimmable 220/240V ballasts included.

Lamp type:

TC-L

**Soft Spun Fluorescent Small** designed by Sebastian Wrong

Recessed luminaire for fluorescent lamp. Non-dimmable 220/240V ballasts included.

SA.5004.1

Raw