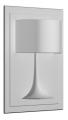

# **Soft Spun Fluorescent Small** designed by Sebastian Wrong

Recessed luminaire for fluorescent lamp. Non-dimmable 220/240V ballasts included.

Lamp type:

TC-L

**Soft Spun Fluorescent Small** designed by Sebastian Wrong

Recessed luminaire for fluorescent lamp. Non-dimmable 220/240V ballasts included.

SA.5004.1

Raw