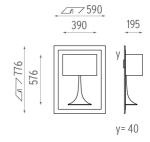

# **Soft Spun Fluorescent Small** designed by Sebastian Wrong

Recessed luminaire for fluorescent lamp. Non-dimmable 220/240V ballasts included.

Lamp type:

TC-L

**Soft Spun Fluorescent Small** designed by Sebastian Wrong

Recessed luminaire for fluorescent lamp. Non-dimmable 220/240V ballasts included.

SA.5004.1

Raw