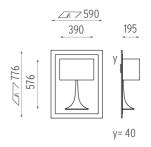

## SOFT SPUN FLUORESCENT SMALL

Lamps description 2 x TC-L 2G11 18W

Voltage (V) 220/240 Environment Indoor

**OPTICAL** 

Aiming Fixed
Light distribution symmetry Symmetric

**ELECTRICAL** 

Control gear availability Included
Control gear type Electronic
Emergency Without
Insulation class Class I

## **PHYSICAL**

Weight (kg)





# **Soft Spun Fluorescent Small** designed by Sebastian Wrong

Recessed luminaire for fluorescent lamp. Non-dimmable 220/240V ballasts included.





## **CERTIFICATIONS**



ΙP







20

info@flos.it www.flos.com



## Soft Spun Fluorescent Small . Lamps



TC-L 18W 2G11

Lamp Watt:

18 W

Lamp category:

Compact fluorescent

Socket:

2GII

Lamp type:

TC-L



**Soft Spun Fluorescent Small** designed by Sebastian Wrong

Recessed luminaire for fluorescent lamp. Non-dimmable 220/240V ballasts included.

SA.5004.1

Raw



## **CERTIFICATIONS**









IP 20