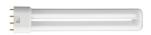

## Soft Spun Fluorescent Small . Lamps

TC-L 18W 2G11

Lamp Watt:

18 W

Lamp category:

Compact fluorescent

Socket:

2GII

Lamp type:

TC-L

**Soft Spun Fluorescent Small** designed by Sebastian Wrong

Recessed luminaire for fluorescent lamp. Non-dimmable 220/240V ballasts included.

SA.5004.1

Raw