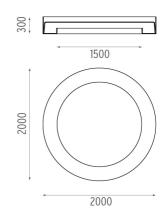

**PHYSICAL** 

145 Weight (kg)

**USL 200 Pluto** designed by Frank Wellens and Lynsey Leysen

Direct ceiling-mounted lighting system. Direct lighting with cold cathode lamps. Suspension cable length 4 meters.

Lamp type:

Cold Cathode

**USL 200 Pluto** 

designed by Frank Wellens and Lynsey Leysen

Direct ceiling-mounted lighting system. Direct lighting with cold cathode lamps. Suspension cable length 4 meters.

SA.4005.4.300 Raw