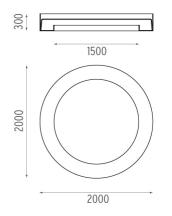

**PHYSICAL** 

145 Weight (kg)

**USL 200 Pluto** designed by Frank Wellens and Lynsey Leysen

Direct ceiling-mounted lighting system. Direct lighting with cold cathode lamps. Suspension cable length 4 meters.

Lamp type:

Cold Cathode

**USL 200 Pluto** 

designed by Frank Wellens and Lynsey Leysen

Direct ceiling-mounted lighting system. Direct lighting with cold cathode lamps. Suspension cable length 4 meters.

SA.4005.4.300 Raw