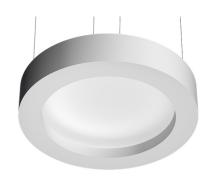

**PHYSICAL** 

145 Weight (kg)

**USL 200 Pluto** designed by Frank Wellens and Lynsey Leysen

Direct ceiling-mounted lighting system. Direct lighting with cold cathode lamps. Suspension cable length 4 meters.

Lamp type:

Cold Cathode

**USL 200 Pluto** 

designed by Frank Wellens and Lynsey Leysen

Direct ceiling-mounted lighting system. Direct lighting with cold cathode lamps. Suspension cable length 4 meters.

SA.4005.4.300 Raw