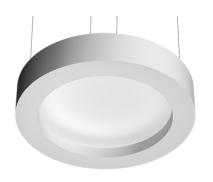

**PHYSICAL** 

145 Weight (kg)

**USL 200 Pluto** designed by Frank Wellens and Lynsey Leysen

Direct ceiling-mounted lighting system. Direct lighting with cold cathode lamps. Suspension cable length 4 meters.

Lamp type:

Cold Cathode

**USL 200 Pluto** 

designed by Frank Wellens and Lynsey Leysen

Direct ceiling-mounted lighting system. Direct lighting with cold cathode lamps. Suspension cable length 4 meters.

SA.4005.4.300 Raw