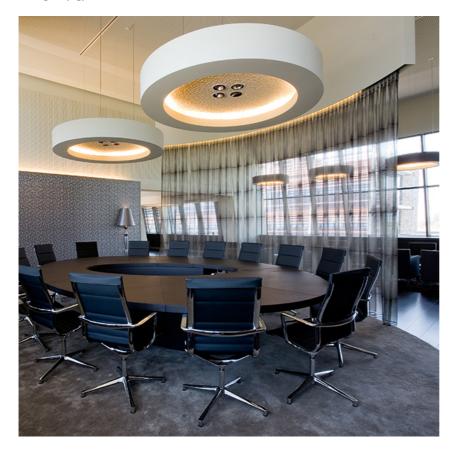

**PHYSICAL** 

145 Weight (kg)

**USL 200 Pluto** designed by Frank Wellens and Lynsey Leysen

Direct ceiling-mounted lighting system. Direct lighting with cold cathode lamps. Suspension cable length 4 meters.

Lamp type:

Cold Cathode

**USL 200 Pluto** 

designed by Frank Wellens and Lynsey Leysen

Direct ceiling-mounted lighting system. Direct lighting with cold cathode lamps. Suspension cable length 4 meters.

SA.4005.4.300 Raw