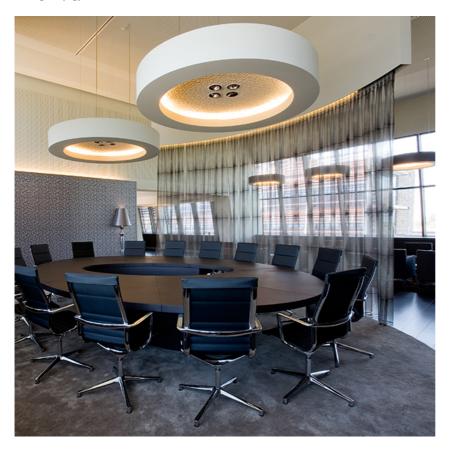

### **USL 200 Pluto No Dimmable** designed by Frank Wellens and Lynsey Leysen

Direct ceiling-mounted lighting system. Direct lighting with fluorescent lamps. Suspension cable length 4 meters.

## USL 200 Pluto No Dimmable . Lamps

T5 FQ 39W G5 Lamp Watt: 39 W Lamp category: Fluorescent tube Socket: G5 Lamp type: T5 FQ

**USL 200 Pluto No Dimmable** designed by Frank Wellens and Lynsey Leysen

Direct ceiling-mounted lighting system. Direct lighting with fluorescent lamps. Suspension cable length 4 meters.