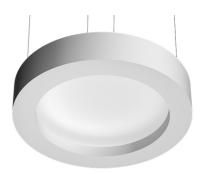

### **USL 200 Pluto No Dimmable** designed by Frank Wellens and Lynsey Leysen

Direct ceiling-mounted lighting system. Direct lighting with fluorescent lamps. Suspension cable length 4 meters.

## USL 200 Pluto No Dimmable . Lamps

T5 FQ 39W G5 Lamp Watt: 39 W Lamp category: Fluorescent tube Socket: G5 Lamp type: T5 FQ

**USL 200 Pluto No Dimmable** designed by Frank Wellens and Lynsey Leysen

Direct ceiling-mounted lighting system. Direct lighting with fluorescent lamps. Suspension cable length 4 meters.