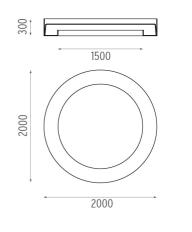

PHYSICAL Weight (kg)

145

### **USL 200 Pluto No Dimmable** designed by Frank Wellens and Lynsey Leysen

Direct ceiling-mounted lighting system. Direct lighting with fluorescent lamps. Suspension cable length 4 meters.

## USL 200 Pluto No Dimmable . Lamps

T5 FQ 39W G5 Lamp Watt: 39 W Lamp category: Fluorescent tube Socket: G5 Lamp type: T5 FQ

**USL 200 Pluto No Dimmable** designed by Frank Wellens and Lynsey Leysen

Direct ceiling-mounted lighting system. Direct lighting with fluorescent lamps. Suspension cable length 4 meters.