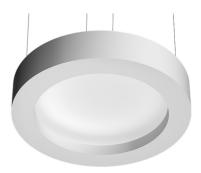

### **USL 200 Pluto No Dimmable** designed by Frank Wellens and Lynsey Leysen

Direct ceiling-mounted lighting system. Direct lighting with fluorescent lamps. Suspension cable length 4 meters.

## USL 200 Pluto No Dimmable . Lamps

T5 FQ 39W G5 Lamp Watt: 39 W Lamp category: Fluorescent tube Socket: G5 Lamp type: T5 FQ

**USL 200 Pluto No Dimmable** designed by Frank Wellens and Lynsey Leysen

Direct ceiling-mounted lighting system. Direct lighting with fluorescent lamps. Suspension cable length 4 meters.