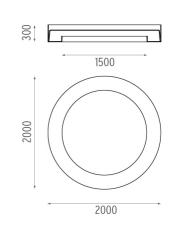

PHYSICAL Weight (kg)

145

### **USL 200 Pluto No Dimmable** designed by Frank Wellens and Lynsey Leysen

Direct ceiling-mounted lighting system. Direct lighting with fluorescent lamps. Suspension cable length 4 meters.

## USL 200 Pluto No Dimmable . Lamps

T5 FQ 39W G5 Lamp Watt: 39 W Lamp category: Fluorescent tube Socket: G5 Lamp type: T5 FQ

**USL 200 Pluto No Dimmable** designed by Frank Wellens and Lynsey Leysen

Direct ceiling-mounted lighting system. Direct lighting with fluorescent lamps. Suspension cable length 4 meters.