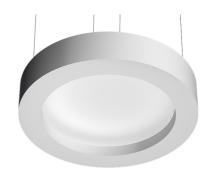

**PHYSICAL** 

Weight (kg) 145

**USL 200 Pluto No Dimmable** designed by Frank Wellens and Lynsey Leysen

Direct ceiling-mounted lighting system. Direct lighting with fluorescent lamps. Suspension cable length 4 meters.

Lamp type:

T5 FH

**USL 200 Pluto No Dimmable** designed by Frank Wellens and Lynsey Leysen

Direct ceiling-mounted lighting system. Direct lighting with fluorescent lamps. Suspension cable length 4 meters.