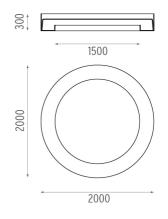

**PHYSICAL** 

Weight (kg) 145

**USL 200 Pluto No Dimmable** designed by Frank Wellens and Lynsey Leysen

Direct ceiling-mounted lighting system. Direct lighting with fluorescent lamps. Suspension cable length 4 meters.

Lamp type:

T5 FH

**USL 200 Pluto No Dimmable** designed by Frank Wellens and Lynsey Leysen

Direct ceiling-mounted lighting system. Direct lighting with fluorescent lamps. Suspension cable length 4 meters.