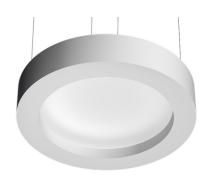

**PHYSICAL** 

Weight (kg) 145

**USL 200 Pluto No Dimmable** designed by Frank Wellens and Lynsey Leysen

Direct ceiling-mounted lighting system. Direct lighting with fluorescent lamps. Suspension cable length 4 meters.

Lamp type:

T5 FH

**USL 200 Pluto No Dimmable** designed by Frank Wellens and Lynsey Leysen

Direct ceiling-mounted lighting system. Direct lighting with fluorescent lamps. Suspension cable length 4 meters.