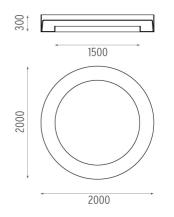

**PHYSICAL** 

Weight (kg) 145

**USL 200 Pluto No Dimmable** designed by Frank Wellens and Lynsey Leysen

Direct ceiling-mounted lighting system. Direct lighting with fluorescent lamps. Suspension cable length 4 meters.

Lamp type:

T5 FH

**USL 200 Pluto No Dimmable** designed by Frank Wellens and Lynsey Leysen

Direct ceiling-mounted lighting system. Direct lighting with fluorescent lamps. Suspension cable length 4 meters.