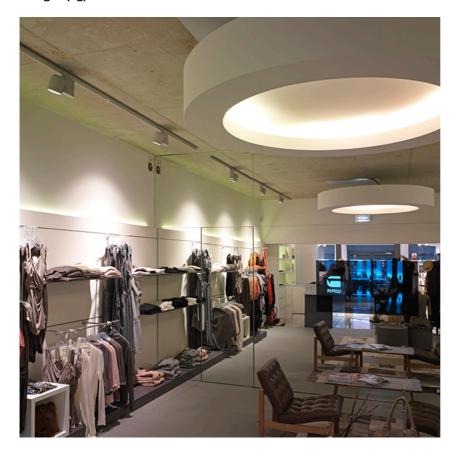

**PHYSICAL** 

Weight (kg) 145

**USL 200 Pluto No Dimmable** designed by Frank Wellens and Lynsey Leysen

Direct ceiling-mounted lighting system. Direct lighting with fluorescent lamps. Suspension cable length 4 meters.

Lamp type:

T5 FH

**USL 200 Pluto No Dimmable** designed by Frank Wellens and Lynsey Leysen

Direct ceiling-mounted lighting system. Direct lighting with fluorescent lamps. Suspension cable length 4 meters.