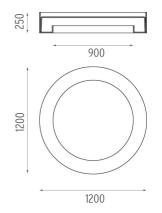

**PHYSICAL** 

Weight (kg) 40

**USL 100 Pluto No Dimmable** designed by Frank Wellens and Lynsey Leysen

Direct ceiling-mounted lighting system. Direct lighting with fluorescent lamps. Suspension cable length 4 meters.

Lamp type:

T5 FQ

**USL 100 Pluto No Dimmable** designed by Frank Wellens and Lynsey Leysen

Direct ceiling-mounted lighting system. Direct lighting with fluorescent lamps. Suspension cable length 4 meters.