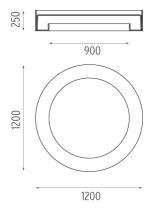

**PHYSICAL** 

Weight (kg) 40

**USL 100 Pluto No Dimmable** designed by Frank Wellens and Lynsey Leysen

Direct ceiling-mounted lighting system. Direct lighting with fluorescent lamps. Suspension cable length 4 meters.

Lamp type:

T5 FQ

**USL 100 Pluto No Dimmable** designed by Frank Wellens and Lynsey Leysen

Direct ceiling-mounted lighting system. Direct lighting with fluorescent lamps. Suspension cable length 4 meters.