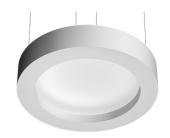

**PHYSICAL** 

Weight (kg) 40

**USL 100 Pluto No Dimmable** designed by Frank Wellens and Lynsey Leysen

Direct ceiling-mounted lighting system. Direct lighting with fluorescent lamps. Suspension cable length 4 meters.

Lamp type:

T5 FQ

**USL 100 Pluto No Dimmable** designed by Frank Wellens and Lynsey Leysen

Direct ceiling-mounted lighting system. Direct lighting with fluorescent lamps. Suspension cable length 4 meters.