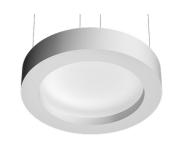

**PHYSICAL** 

Weight (kg) 40

**USL 100 Pluto No Dimmable** designed by Frank Wellens and Lynsey Leysen

Direct ceiling-mounted lighting system. Direct lighting with fluorescent lamps. Suspension cable length 4 meters.

Lamp type:

T5 FQ

**USL 100 Pluto No Dimmable** designed by Frank Wellens and Lynsey Leysen

Direct ceiling-mounted lighting system. Direct lighting with fluorescent lamps. Suspension cable length 4 meters.