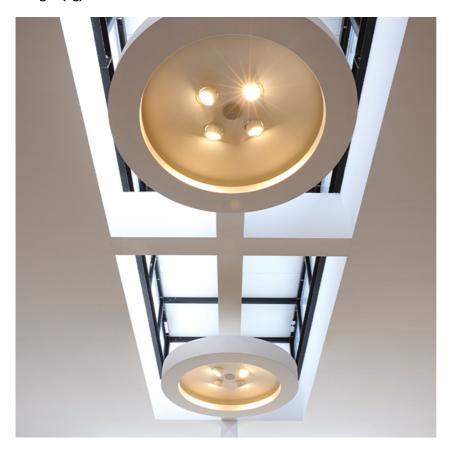

**PHYSICAL** 

Weight (kg) 40

**USL 100 Pluto No Dimmable** designed by Frank Wellens and Lynsey Leysen

Direct ceiling-mounted lighting system. Direct lighting with fluorescent lamps. Suspension cable length 4 meters.

Lamp type:

T5 FQ

**USL 100 Pluto No Dimmable** designed by Frank Wellens and Lynsey Leysen

Direct ceiling-mounted lighting system. Direct lighting with fluorescent lamps. Suspension cable length 4 meters.