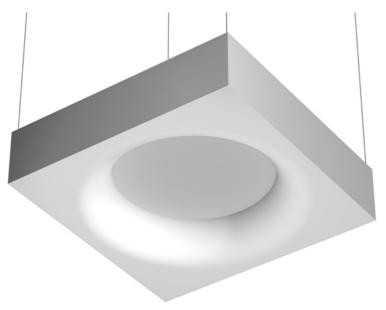

# **USL 1000 Dimmable 1-10V** designed by FLOS Soft Architecture

Indirect ceiling-mounted lighting system. Indirect lighting for linear fluorescent lamps. It permits installation of Flos architectural product. Suspension cable length 4 meters.

Lamp type:

T5 FQ

USL 1000 Dimmable 1-10V designed by FLOS Soft Architecture

Indirect ceiling-mounted lighting system. Indirect lighting for linear fluorescent lamps. It permits installation of Flos architectural product. Suspension cable length 4 meters.