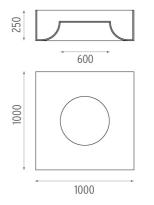

# **USL 1000 Dimmable 1-10V** designed by FLOS Soft Architecture

Indirect ceiling-mounted lighting system. Indirect lighting for linear fluorescent lamps. It permits installation of Flos architectural product. Suspension cable length 4 meters.

Lamp type:

T5 FQ

USL 1000 Dimmable 1-10V designed by FLOS Soft Architecture

Indirect ceiling-mounted lighting system. Indirect lighting for linear fluorescent lamps. It permits installation of Flos architectural product. Suspension cable length 4 meters.