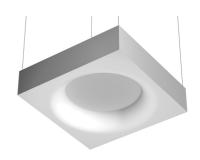

# **USL 1000 Dimmable 1-10V** designed by FLOS Soft Architecture

Indirect ceiling-mounted lighting system. Indirect lighting for linear fluorescent lamps. It permits installation of Flos architectural product. Suspension cable length 4 meters.

Lamp type:

T5 FQ

USL 1000 Dimmable 1-10V designed by FLOS Soft Architecture

Indirect ceiling-mounted lighting system. Indirect lighting for linear fluorescent lamps. It permits installation of Flos architectural product. Suspension cable length 4 meters.