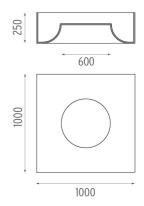

# **USL 1000 Dimmable 1-10V** designed by FLOS Soft Architecture

Indirect ceiling-mounted lighting system. Indirect lighting for linear fluorescent lamps. It permits installation of Flos architectural product. Suspension cable length 4 meters.

Lamp type:

T5 FQ

USL 1000 Dimmable 1-10V designed by FLOS Soft Architecture

Indirect ceiling-mounted lighting system. Indirect lighting for linear fluorescent lamps. It permits installation of Flos architectural product. Suspension cable length 4 meters.