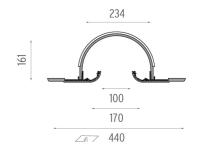

## **SOFTPROFILE DECO STARCK LARGE COLUMN 3 M**

Indoor **Environment** 

See LED modules and LED controllers (Downloads) **Notes** 

**OPTICAL** 

**Aiming** Fixed

**ELECTRICAL** 

Transformer availability Separate item **Transformer mounting** Remote

Electronic, Electronic dimmable I-10V, Electronic dimmable dali designed by Philippe Starck Transformer type

Without **Emergency** 

**PHYSICAL** 

Height (mm) 3000 Weight (kg) 38/3m

Softprofile Deco Starck Large Column 3 m

Soft technology wall or ceiling-mounted recessed luminaire. It permits the installation of LED modules on both sides. Lighting systems not included.

SA.2343.1 Raw SA.2343.3.140 Gold Dome SA.2343.3.160 Silver Dome SA.2343.3.120 White Dome