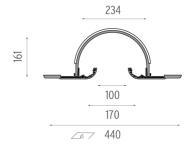

## **SOFTPROFILE DECO STARCK LARGE COLUMN 3 M**

Indoor **Environment** 

See LED modules and LED controllers (Downloads) **Notes** 

**OPTICAL** 

**Aiming** Fixed

**ELECTRICAL** 

Transformer availability Separate item **Transformer mounting** Remote

Electronic, Electronic dimmable I-10V, Electronic dimmable dali designed by Philippe Starck Transformer type

Without **Emergency** 

**PHYSICAL** 

Height (mm) 3000 Weight (kg) 38/3m

Softprofile Deco Starck Large Column 3 m