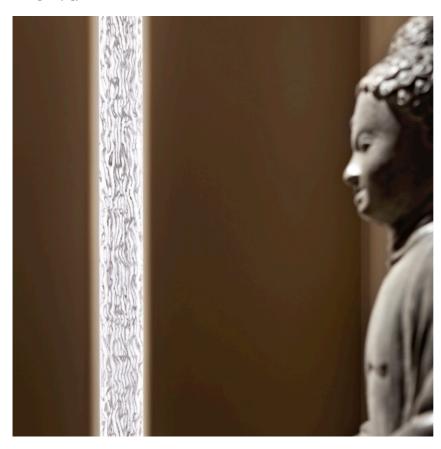

Soft technology wall or ceiling-mounted recessed luminaire. It permits the installation of LED modules on both sides. Lighting systems not included.

SA.2343.1 Raw SA.2343.3.140 Gold Dome SA.2343.3.160 Silver Dome SA.2343.3.120 White Dome

#### **Structural**

SA.2325.1

**Endcap** 

Softprofile Deco Starck Large Column 3 m

designed by Philippe Starck

Soft technology wall or ceilingmounted recessed luminaire. It permits the installation of LED modules on both sides. Lighting systems not included.