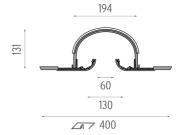

## **SOFTPROFILE SMOOTH SMALL COLUMN 3 M**

**Environment** Indoor

Notes See LED modules and LED controllers (Downloads).

**OPTICAL** 

**Aiming** Fixed

**ELECTRICAL** 

Transformer availability Separate item
Transformer mounting Remote

Transformer type Electronic, Electronic dimmable 1-10V, Electronic dimmable dali

**Emergency** Without

**PHYSICAL** 

 Height (mm)
 3000

 Weight (kg)
 35/3m

Softprofile Smooth Small Column 3 m designed by FLOS Soft Architecture