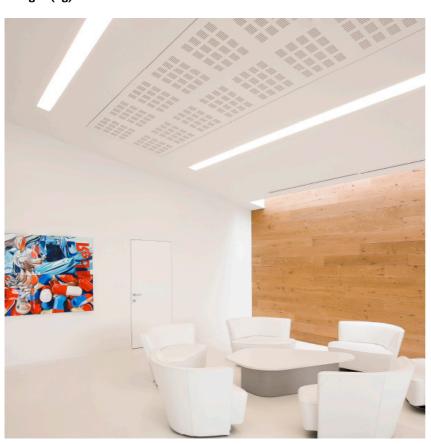

## **SOFTPROFILE SMOOTH SMALL COLUMN 3 M**

**Environment** Indoor

Notes See LED modules and LED controllers (Downloads).

**OPTICAL** 

**Aiming** Fixed

**ELECTRICAL** 

Transformer availability Separate item
Transformer mounting Remote

Transformer type Electronic, Electronic dimmable 1-10V, Electronic dimmable dali

**Emergency** Without

**PHYSICAL** 

 Height (mm)
 3000

 Weight (kg)
 35/3m

Softprofile Smooth Small Column 3 m designed by FLOS Soft Architecture

Soft technology wall or ceilingmounted recessed luminaire. It permits the installation of LED modules on both sides. Lighting systems not included.

SA.2293.1

Raw