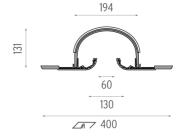

## Softprofile Smooth Small Column 3 m . Accessories

## **Structural**

SA.2295.1

**Endcap** 

Softprofile Smooth Small Column 3 m designed by FLOS Soft Architecture

Soft technology wall or ceilingmounted recessed luminaire. It permits the installation of LED modules on both sides. Lighting systems not included.