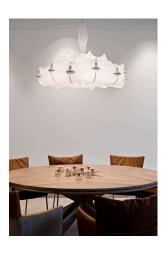

## Zeppelin 1

by Marcel Wanders, 2005

Suspension lamp providing diffused lighting. White powder coated internal steel structure sprayed with a unique "cocoon" resin to create the diffuser which is then protected by a transparent sprayed on finish. Transparent polymethylmethacrylate (PMMA) "candles". Faceted crystal globe located at the lower center for a sparkle effect.