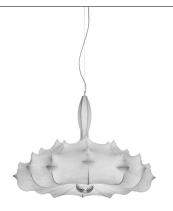

## Zeppelin 1

by Marcel Wanders, 2005

Suspension lamp providing diffused lighting. White powder coated internal steel structure sprayed with a unique "cocoon" resin to create the diffuser which is then protected by a transparent sprayed on finish. Transparent polymethylmethacrylate (PMMA) "candles". Faceted crystal globe located at the lower center for a sparkle effect.