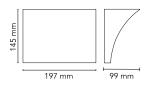

Wall Mounting Environment Indoor Finish Chrome, Grey, Shiny white Weight 1.7 Kg 144 x LED 20W 2700K CRI90 1707lm + 36 x LED 1,5W 2700K CRI90 37lm Light sources available Without Emergency 220-240V Voltage 21,5W Power Battery No Yes Supply included Materials Zamak Colors F9705020 - Grey F9705057 - Chrome F9705009 - Shiny white