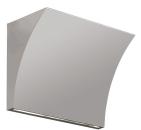

## Pochette Up/Down Led

by Rodolfo Dordoni , 2003

Wall lamp providing direct/indirect light. Pressure die-cast Zamak alloy structure, matte gray, shiny white or chrome plated finish. Molded steel, galvanized white wall attachment containing the wall attachment system as well as the electrical devices.

Wall Mounting Environment Indoor Finish Chrome, Grey, Shiny white Weight 1.7 Kg 144 x LED 20W 2700K CRI90 1707lm + 36 x LED 1,5W 2700K CRI90 37lm Light sources available Without Emergency 220-240V Voltage 21,5W Power Battery No Yes Supply included Materials Zamak Colors F9705020 - Grey F9705057 - Chrome F9705009 - Shiny white