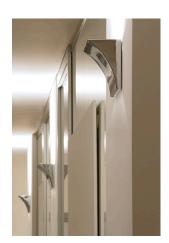

## Pochette Up/Down Led

by Rodolfo Dordoni , 2003

Wall lamp providing direct/indirect light. Pressure die-cast Zamak alloy structure, matte gray, shiny white or chrome plated finish. Molded steel, galvanized white wall attachment containing the wall attachment system as well as the electrical devices.