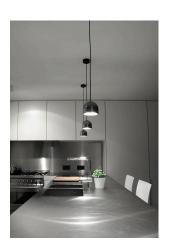

## Wan Suspension by Johanna Grawunder , 2006

Suspension lamp providing direct lighting. Aluminum body, available in chrome, shiny white, enameled green, and shiny black finishes. Low glare shield. Provided by two different ring due to fix the safety tempered glass, in black and green.