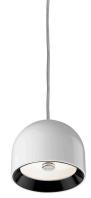

## Wan Suspension by Johanna Grawunder , 2006

Suspension lamp providing direct lighting. Aluminum body, available in chrome, shiny white, enameled green, and shiny black finishes. Low glare shield. Provided by two different ring due to fix the safety tempered glass, in black and green.