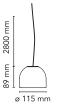

| Mounting                   | Pendant                                                                                                               |
|----------------------------|-----------------------------------------------------------------------------------------------------------------------|
| Environment                | Indoor                                                                                                                |
| Finish                     | White, Green, Black, Shiny aluminum                                                                                   |
| Weight                     | 0.6 Kg                                                                                                                |
| Light sources<br>available | 1 x HSGS G9 33W 2700K Halopin Pro 460lm<br>RF18863<br>1 x LED G9 2,3W No Dim 3000K 200lm -<br>RF25320                 |
| Emergency                  | Without                                                                                                               |
| Voltage                    | 220-250V                                                                                                              |
| Power                      | MAX 40W                                                                                                               |
| Battery                    | No                                                                                                                    |
| Supply included            | Yes                                                                                                                   |
| Cord Length                | 2800 mm                                                                                                               |
| Materials                  | Aluminum, Glass                                                                                                       |
| Colors                     | <ul> <li>F9560039 - Green</li> <li>F9560030 - Black</li> <li>F9560050 - Aluminum</li> <li>F9560009 - White</li> </ul> |