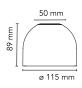

Mounting Ceiling and wall Environment Indoor Finish Chrome, Light green, Shiny black, Shiny white Weight 0.4 Kg 1 x HSGS G9 33W 2700K Halopin Pro 460lm - RF18863 Light sources available Emergency Without 220-250V Voltage MAX 40W Power No Battery Yes Supply included Materials Aluminum, Glass Colors f9550039 - Green F9550030 - Black F9550050 - Aluminum F9550009 - White