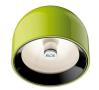

## Wan Ceiling/Wall

by Johanna Grawunder , 2005

Wall or ceiling fixture providing direct lighting. Aluminum body, available in chrome, shiny white, enameled green, and shiny black finishes. Low glare shield. Provided by two different ring due to block the safety tempered glass, in black and green.

Mounting Ceiling and wall Environment Indoor Finish Chrome, Light green, Shiny black, Shiny white Weight 0.4 Kg 1 x HSGS G9 33W 2700K Halopin Pro 460lm - RF18863 Light sources available Emergency Without 220-250V Voltage MAX 40W Power No Battery Yes Supply included Materials Aluminum, Glass Colors f9550039 - Green F9550030 - Black F9550050 - Aluminum F9550009 - White