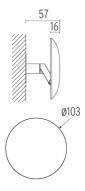

**PHYSICAL** 

**Construction material** Aluminium 0,30 Weight (kg)

#### Wall System Back I Remote **Power Supply Optical Switch**

designed by Antonio Citterio

Indirect-illumination lighting device for installation flush with the wall with remote driver. ON/OFF switch with Soft Touch technology and light flow adjustment to 2 intensities (100% -50% - 0%).

# Wall System Back I Remote **Power Supply Optical Switch**

designed by Antonio Citterio

Indirect-illumination lighting device for installation flush with the wall with remote driver. ON/OFF switch with Soft Touch technology and light flow adjustment to 2 intensities (100% -50% - 0%).