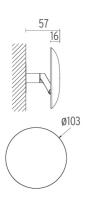

#### Wall System Back I Remote **Power Supply Optical Switch**

designed by Antonio Citterio

Indirect-illumination lighting device for installation flush with the wall with remote driver. ON/OFF switch with Soft Touch technology and light flow adjustment to 2 intensities (100% -50% - 0%).

# Wall System Back I Remote **Power Supply Optical Switch**

designed by Antonio Citterio

Indirect-illumination lighting device for installation flush with the wall with remote driver. ON/OFF switch with Soft Touch technology and light flow adjustment to 2 intensities (100% -50% - 0%).