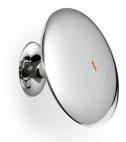

#### Wall System Back I Remote **Power Supply Optical Switch**

designed by Antonio Citterio

Indirect-illumination lighting device for installation flush with the wall with remote driver. ON/OFF switch with Soft Touch technology and light flow adjustment to 2 intensities (100% -50% - 0%).

# Wall System Back I Remote **Power Supply Optical Switch**

designed by Antonio Citterio

Indirect-illumination lighting device for installation flush with the wall with remote driver. ON/OFF switch with Soft Touch technology and light flow adjustment to 2 intensities (100% -50% - 0%).

F9493057 - 268lm

Chrome