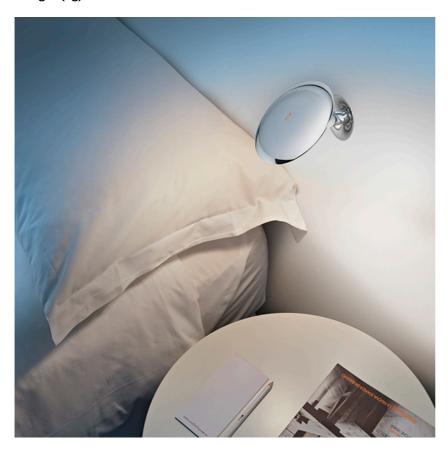

#### Wall System Back I Remote **Power Supply Optical Switch**

designed by Antonio Citterio

Indirect-illumination lighting device for installation flush with the wall with remote driver. ON/OFF switch with Soft Touch technology and light flow adjustment to 2 intensities (100% -50% - 0%).

# Wall System Back I Remote **Power Supply Optical Switch**

designed by Antonio Citterio

Indirect-illumination lighting device for installation flush with the wall with remote driver. ON/OFF switch with Soft Touch technology and light flow adjustment to 2 intensities (100% -50% - 0%).