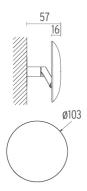

# WALL SYSTEM BACK I REMOTE POWER SUPPLY

**Number of heads** 

**Mounting** Wall surface

Top LED 6W 426 lm 3000K CRI 80 Lamps description

Luminaire luminous flux See reference number

Voltage (V) **Environment** Indoor

**OPTICAL** 

**Aiming** Adjustable 70° Beam angle

**ELECTRICAL** 

Transformer availability Separate item Transformer mounting Remote Transformer type Electronic Without **Emergency Insulation class** Class III

**PHYSICAL** 

**Construction material** Aluminium 0,30 Weight (kg)