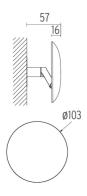

### Wall System Back I Remote Power Supply

designed by Antonio Citterio

Indirect-illumination lighting device for installation flush with the wall with remote driver.

F9492057 - 268lm

Chrome