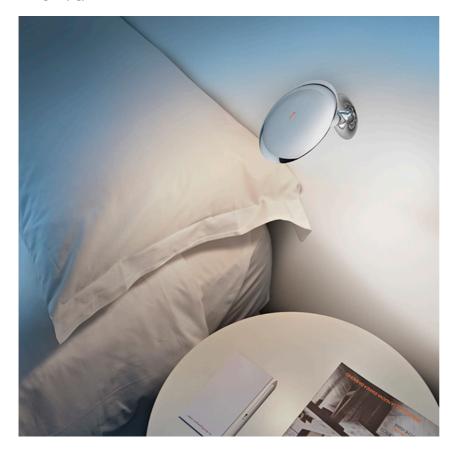

### Wall System Back I Remote Power Supply

designed by Antonio Citterio

Indirect-illumination lighting device for installation flush with the wall with remote driver.

F9492057 - 268lm

Chrome