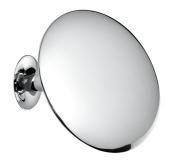

**PHYSICAL** 

**Construction material** Aluminium 0,37 Weight (kg)

Wall System Back 2 Remote Power Supply

designed by Antonio Citterio

Indirect-illumination lighting device for installation flush with the wall with remote driver.

Wall System Back 2 Remote Power Supply

designed by Antonio Citterio

Indirect-illumination lighting device for installation flush with the wall with remote driver.

F9466057 - 407lm

Chrome