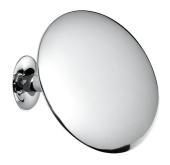

**PHYSICAL** 

**Construction material** Aluminium 0,37 Weight (kg)

Wall System Back 2 Remote Power Supply

designed by Antonio Citterio

Indirect-illumination lighting device for installation flush with the wall with remote driver.

Wall System Back 2 Remote Power Supply

designed by Antonio Citterio

Indirect-illumination lighting device for installation flush with the wall with remote driver.

F9466057 - 407lm

Chrome