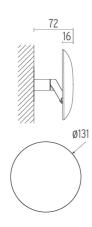

**PHYSICAL** 

**Construction material** Aluminium 0,37 Weight (kg)

Wall System Back 2 Remote Power Supply

designed by Antonio Citterio

Indirect-illumination lighting device for installation flush with the wall with remote driver.

Wall System Back 2 Remote Power Supply

designed by Antonio Citterio

Indirect-illumination lighting device for installation flush with the wall with remote driver.

F9466057 - 407lm

Chrome