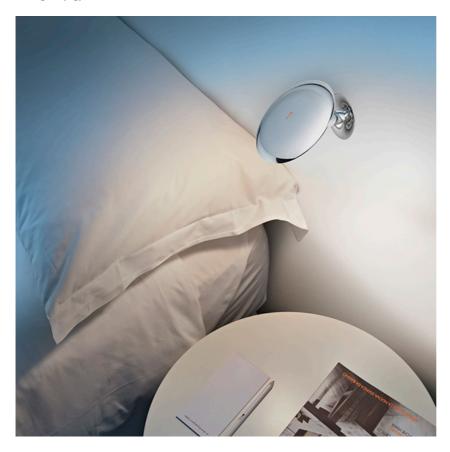

**PHYSICAL** 

**Construction material** Aluminium 0,37 Weight (kg)

Wall System Back 2 Remote Power Supply

designed by Antonio Citterio

Indirect-illumination lighting device for installation flush with the wall with remote driver.

Wall System Back 2 Remote Power Supply

designed by Antonio Citterio

Indirect-illumination lighting device for installation flush with the wall with remote driver.

F9466057 - 407lm

Chrome