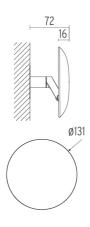

**PHYSICAL** 

**Construction material** Aluminium 0,37 Weight (kg)

Wall System Back 2 Remote Power Supply

designed by Antonio Citterio

Indirect-illumination lighting device for installation flush with the wall with remote driver.

Wall System Back 2 Remote Power Supply

designed by Antonio Citterio

Indirect-illumination lighting device for installation flush with the wall with remote driver.

F9466057 - 407lm

Chrome