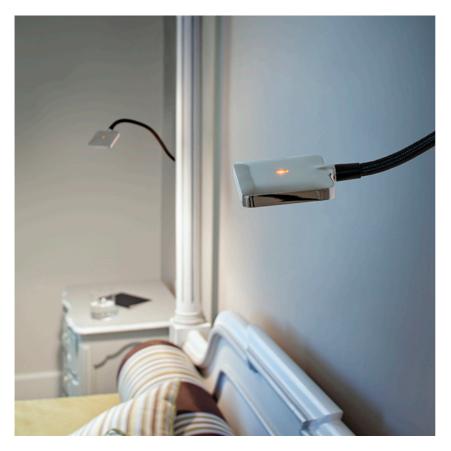

#### Wall System Minikelvin Flex Power Supply Integrated

designed by Antonio Citterio

Diffuse illumination lighting device for installation flush with the wall with integrated driver and with round ornamental ( $\emptyset$ 125). ON/OFF switch with Soft Touch technology and light flow adjustment to 2 intensities (100% - 50% - 0%).

Diffuse illumination lighting device for installation flush with the wall with integrated driver and with round ornamental (Ø125). ON/OFF switch with Soft Touch technology and light flow adjustment to 2 intensities (100% - 50% - 0%).