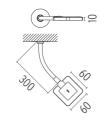

- Number of heads Mounting Lamps description Luminaire luminous flux Voltage (V) Environment
- I Wall surface Top LED 4W 216 Im 3000K CRI 85 See reference number 220/240 Indoor

#### Wall System Minikelvin Flex Power Supply Integrated

designed by Antonio Citterio

Diffuse illumination lighting device for installation flush with the wall with integrated driver and with round ornamental ( $\emptyset$ 125). ON/OFF switch with Soft Touch technology and light flow adjustment to 2 intensities (100% - 50% - 0%).

Diffuse illumination lighting device for installation flush with the wall with integrated driver and with round ornamental (Ø125). ON/OFF switch with Soft Touch technology and light flow adjustment to 2 intensities (100% - 50% - 0%).