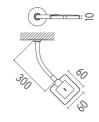

#### Wall System Minikelvin Flex Power Supply Integrated

designed by Antonio Citterio

Diffuse illumination lighting device for installation flush with the wall with integrated driver and with round ornamental ( $\emptyset$ 125). ON/OFF switch with Soft Touch technology and light flow adjustment to 2 intensities (100% - 50% - 0%).

Diffuse illumination lighting device for installation flush with the wall with integrated driver and with round ornamental (Ø125). ON/OFF switch with Soft Touch technology and light flow adjustment to 2 intensities (100% - 50% - 0%).