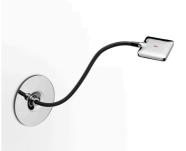

#### Wall System Minikelvin Flex Power Supply Integrated

designed by Antonio Citterio

Diffuse illumination lighting device for installation flush with the wall with integrated driver and with round ornamental ( $\emptyset$ 125). ON/OFF switch with Soft Touch technology and light flow adjustment to 2 intensities (100% - 50% - 0%).

Diffuse illumination lighting device for installation flush with the wall with integrated driver and with round ornamental (Ø125). ON/OFF switch with Soft Touch technology and light flow adjustment to 2 intensities (100% - 50% - 0%).