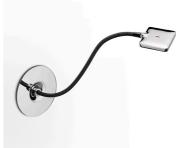

#### Wall System Minikelvin Flex Power Supply Integrated

designed by Antonio Citterio

Diffuse illumination lighting device for installation flush with the wall with integrated driver and with round ornamental ( $\emptyset$ 125). ON/OFF switch with Soft Touch technology and light flow adjustment to 2 intensities (100% - 50% - 0%).

Diffuse illumination lighting device for installation flush with the wall with integrated driver and with round ornamental (Ø125). ON/OFF switch with Soft Touch technology and light flow adjustment to 2 intensities (100% - 50% - 0%).