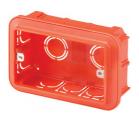

### 3-module flush mounted box for Pladur

3-module flush mounted box for Pladur, measuring 110.2x68.8x53.7 mm.

3-module flush mounted box for masonry 3-module flush mounted box for masonry, measuring 119x80x50 mm