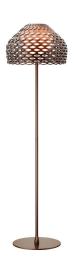

## **Tatou Floor**

by Patricia Urquiola, 2012

Diffused light floor lamp. External diffuser in Polycarbonate. Internal diffuser in injection-printed opal Polycarbonate. Support and base in painted steel.