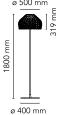

Floor Mounting Environment Indoor

Finish White, Black, Ochre-grey

Weight 16.40 Kg

1 x HSGS E27 205W 3000K Halolux Ceram.Eco 4200lm - RF19973 1 x LED E27 A65 21W 3000K 2452lm - RF26998 Light sources available

Without Emergency 220-240V Voltage **MAX 205W** Power

Νo Battery Supply included Yes

1700 mm Cord Length

Materials Polycarbonate, Steel

Colors F7764009 - White

F7764030 - Black

F7764048 - Ochre-grey