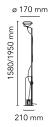

Mounting Floor Indoor Environment

Finish White, Black, Red

Weight 8.2 Kg

1 x ALU PAR GX16D 56/MFL 300W 3000K 3000CD - RF17899 Light sources available

**Emergency** Without

Switching On the cable there is the electronic dimmer

which allows the regulation of light brightness

with a dial.

Voltage 220-240V Power **MAX 300W** 

Νo **Battery** Supply included Yes

Cord Length 2470 mm Materials Steel

Colors F7600009 - White

> F7600030 - Black F7600035 - Red