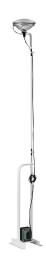

## Toio

by Achille & Pier Giacomo Castiglioni, 1962

Floor lamp providing indirect lighting. Angle iron and formed steel base, painted in a variety of colors. Hexagonal nickel-plated brass height-adjustable stem with telescopic head. On the cable there is the electronic dimmer which allows the regulation of light brightness.

Mounting Floor Indoor Environment

Finish White, Black, Red

Weight 8.2 Kg

1 x ALU PAR GX16D 56/MFL 300W 3000K 3000CD - RF17899 Light sources available

**Emergency** Without

Switching On the cable there is the electronic dimmer

which allows the regulation of light brightness

with a dial.

Voltage 220-240V Power **MAX 300W** 

Νo **Battery** Supply included Yes

Cord Length 2470 mm Materials Steel

Colors F7600009 - White

> F7600030 - Black F7600035 - Red