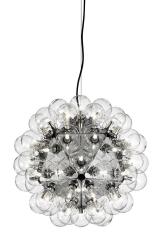

## **Taraxacum 88 Suspension 2**

by Achille Castiglioni , 1988

Suspension fixture providing direct and reflected lighting. Structure formed by 20 pressed, polished aluminum triangles. 120 clear Globolux lamps housed around the structure. Steel ceiling fitting and rose.

Pendant Mounting Environment Indoor

Finish Polished aluminum

Weight 14.2 Kg

Light sources available

120 x HSGSG 28W E27 28W 2900K Globo D126 370lm - RF21555 120 x LED E27 3W 2500K Globo Glid 160lm -

RF24894