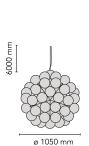

Pendant Mounting Environment Indoor

Finish Polished aluminum

Weight 14.2 Kg

Light sources available

120 x HSGSG 28W E27 28W 2900K Globo D126 370lm - RF21555 120 x LED E27 3W 2500K Globo Glid 160lm -

RF24894