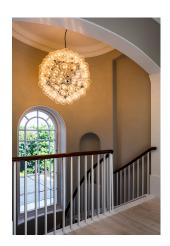

## **Taraxacum 88 Suspension 2**

by Achille Castiglioni , 1988

Suspension fixture providing direct and reflected lighting. Structure formed by 20 pressed, polished aluminum triangles. 120 clear Globolux lamps housed around the structure. Steel ceiling fitting and rose.