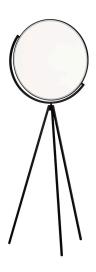

## Superloon

by Jasper Morrison, 2015

Adjustable floor lamp providing direct light. Painted or chromeplated aluminium body with metal spinning head, die-cast joints and extruded stem. Silk screened PMMA diffuser. Edge Lighting technology light source. Optical switch sensor placed on the stem that provide Warm Tone dimming function. Power cord length 250 cm. Plug-in power supply with interchangeable plugs.

Floor Mounting Environment Indoor

Finish White, Chrome, Black

Weight 11 Kg

Light sources available 1 x EDGE LIGHTING 45W Dim to Warm 2200/ 2800K CRI80 2716lm

Without Emergency 100-240/48V Voltage

45W Power Νo Battery Supply included No

Materials Aluminum, PMMA

Colors F6630009 - White

> F6630030 - Black F6630057 - Chrome