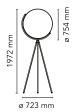

Floor Mounting Environment Indoor

Finish White, Chrome, Black

Weight 11 Kg

Light sources available 1 x EDGE LIGHTING 45W Dim to Warm 2200/ 2800K CRI80 2716lm

Without Emergency 100-240/48V Voltage

45W Power Νo Battery Supply included No