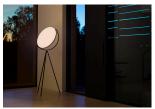

## Superloon

by Jasper Morrison, 2015

Adjustable floor lamp providing direct light. Painted or chromeplated aluminium body with metal spinning head, die-cast joints and extruded stem. Silk screened PMMA diffuser. Edge Lighting technology light source. Optical switch sensor placed on the stem that provide Warm Tone dimming function. Power cord length 250 cm. Plug-in power supply with interchangeable plugs.

Floor Mounting Environment Indoor

Finish White, Chrome, Black

Weight 11 Kg

Light sources available 1 x EDGE LIGHTING 45W Dim to Warm 2200/ 2800K CRI80 2716lm

Without Emergency 100-240/48V Voltage

45W Power Νo Battery Supply included No

Materials Aluminum, PMMA

Colors F6630009 - White

> F6630030 - Black F6630057 - Chrome