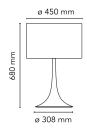

Mounting Table
Environment Indoor

Finish Polished aluminum, MUD, Shiny black, Shiny

white

Weight 5.6 Kg

available

Light sources 1 x FSMH GX24q-3 26W 31-830 3000K 1800lm

- RF14593

Emergency Without