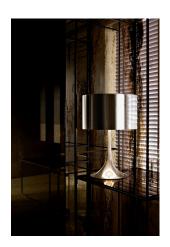

## Spun Light Table 2 Eco

by Sebastian Wrong , 2003

Table/desk lamp providing diffused light. Spun metal frame and diffuser, die-cast aluminum diffuser support arms and lampholder support, painted in the colors indicated below. White, injection-molded polycarbonate diffuser supports. Sandblasted pressed glass upper diffuser screen.