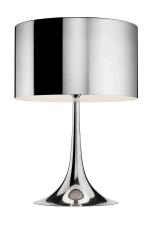

## Spun Light Table 2 Eco

by Sebastian Wrong , 2003

Table/desk lamp providing diffused light. Spun metal frame and diffuser, die-cast aluminum diffuser support arms and lampholder support, painted in the colors indicated below. White, injection-molded polycarbonate diffuser supports. Sandblasted pressed glass upper diffuser screen.

F6615050 - Polished aluminium