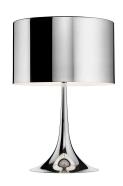

## Spun Light Table 1 Eco

by Sebastian Wrong, 2003

Table/desk lamp providing diffused light. Spun metal frame and diffuser, die-cast aluminum diffuser support arms and lampholder support, painted in the colors indicated below. White, injection-molded polycarbonate diffuser supports. Sandblasted pressed glass upper diffuser screen.

ø 390 mm

Mounting Table
Environment Indoor

Finish Polished aluminum, MUD, Shiny black, Shiny

white

Weight 4.3 Kg

available

Light sources 1 x FSMH GX24q-3 26W 31-830 3000K 1800lm

- RF14593

Emergency Without
Voltage 220-240V
Power 26W
Battery No
Supply included Yes

Cord Length 1700 mm

Materials Aluminum, Glass, Metal

Colors F6614009 - Shiny white

F6614030 - Shiny blackF6614021 - Mud

F6614050 - Polished aluminium