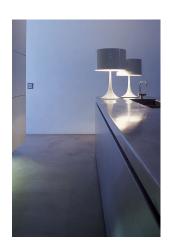

## Spun Light Table 1 Eco

by Sebastian Wrong, 2003

Table/desk lamp providing diffused light. Spun metal frame and diffuser, die-cast aluminum diffuser support arms and lampholder support, painted in the colors indicated below. White, injection-molded polycarbonate diffuser supports. Sandblasted pressed glass upper diffuser screen.